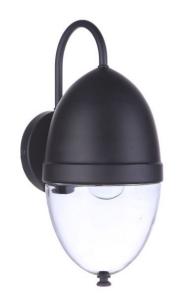

## Sivo - ZA3524

Sivo Wall Mount

#### Color

The Sivo Collection of exterior lighting never disappoints with its signature look of opulence and timeless glamour. Sleek globes of clear glass and metal combined with our five-year superior UV protection finish create the distinctly beautiful Sivo Collection by Craftmade.

## **Specs**

Mounting LocationWetBulb Wattage60Bulb TypeIncandescentBulb SizeA19Bulbs1Bulb BaseE26Carton Size (CU FT)0.86

**Glass or Shade Color** 

Clear

### **Dimensions**

Height (in.) 15
Width (in.) 6.75
Extension (in.) 8.13
Backplate Length (in.) 5
Backplate Depth (in.) 1
Backplate Height (in.) 5

Craftmade • 650 S. Royal Lane • Coppell, TX 75019 • • • © 2021 All Rights Reserved