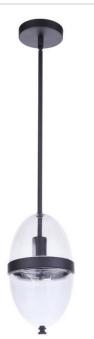

# Sivo - ZA3511

Sivo Pendant

#### Color

The Sivo Collection of exterior lighting never disappoints with its signature look of opulence and timeless glamour. Sleek globes of clear glass and metal combined with our five-year superior UV protection finish create the distinctly beautiful Sivo Collection by Craftmade.

## Specs

Mounting Location Bulb Wattage Bulb Type Bulb Size Bulbs Bulb Base Carton Size (CU FT) Glass or Shade Color Damp 60 Incandescent A19 1 E26 0.77 Clear

### Dimensions

| Leadwire Length (in.) | 72    |
|-----------------------|-------|
| Height (in.)          | 13.07 |
| Width (in.)           | 6.75  |
| Canopy Height (in.)   | 1     |
| Canopy Length (in.)   | 5     |
| Canopy Width (in.)    | 5     |