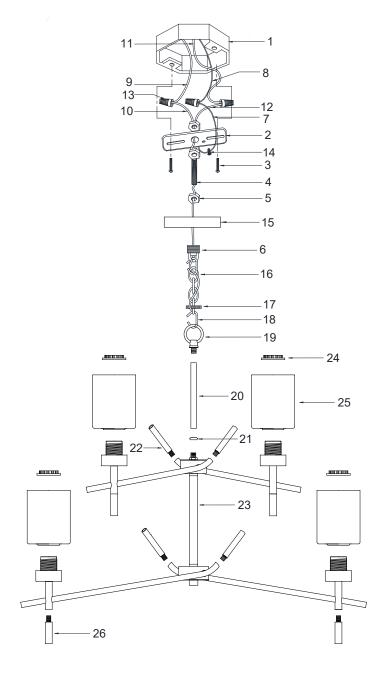

### 9-LIGHT CHANDELIER

- 1. OUTLET BOX (NOT INCLUDED)
- 2. MOUTING STRAP
- 3. OUTLET BOX SCREWS and WASHERS (pre-attached to out let box)
- 4. THREADED ROD(pre-attached)
- 5. HEX NUTS(pre-attached)
- 6. SCREW COLLAR LOOP(pre-attached)
- 7. FIXTURE GROUND WIRE
- 8. SUPPLY GROUND WIRE (not included)
- 9. WHITE SUPPLY WIRE(not included)
- 10. RIBBED(or WHITE)FIXTURE LEAD WIRE
- 11. BLACK SUPPLY WIRE (not included)
- 12. SMOOTH(or BLACK)FIXTURE LEAD WIRE
- 13.WIRE CONNECTORS
- 14. GROUND SCREW
- 15. CANOPY
- 16. CHAIN
- 17. THREADED RING(pre-attached)
- 18. OPEN CHAIN LINK
- 19. FIXTURE LOOP
- 20. COLUMN ROD
- 21. CAP
- 22. LONG ROD
- 23. FIXTURE
- 24. SOCKET RING
- 25. GLASS SHADE
- 26. SHORT ROD