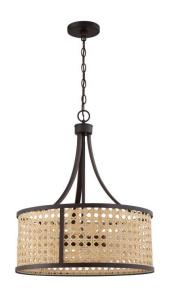

## Malaya - 54596-ABZ

6 Light Pendant

The Malaya Collection combines the warm, earthy tones and texture of real woven rattan with clean transitional silhouettes to create a global experience. Featuring an enlarged woven pattern captured within the rich aged bronze brushed finished cage, the drums of assorted shapes and sizes combine to create a versatile collection welcome in any space.

**Finish** Aged Bronze Brushed