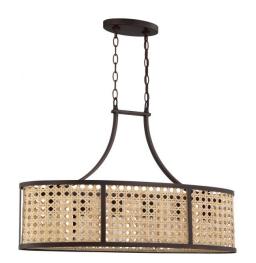

## Malaya - 54576-ABZ

6 Light Island

The Malaya Collection combines the warm, earthy tones and texture of real woven rattan with clean transitional silhouettes to create a global experience. Featuring an enlarged woven pattern captured within the rich aged bronze brushed finished cage, the drums of assorted shapes and sizes combine to create a versatile collection welcome in any space.