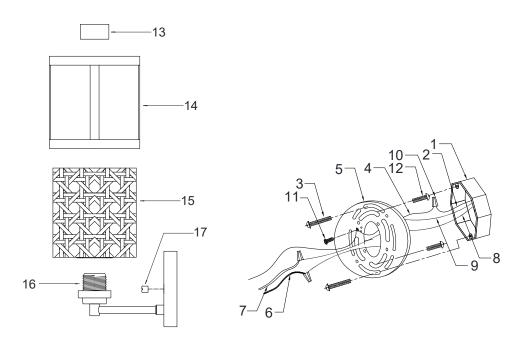

## 1-LIGHT WALL SCONCE

- 1. OUTLET BOX (NOT INCLUDED)
- 2. SUPPLY GROUND WIRE(not included)
- 3. MOUNTING SCREW
- 4. FIXTURE GROUND WIRE
- 5. MOUNTING PLATE
- 6. SMOOTH(or BLACK)FIXTURE LEAD WIRE
- 7. RIBBED(or WHITE) FIXTURE LEAD WIRE
- 8. BLACK SUPPLY WIRE(not include)
- 9. WHITE SUPPLY WIRE(not include)
- 10.WIRE CONNECTOR

- 11. GROUND SCREW
- 12. FIXTURE SCREW
- 13. SOCKET RING
- 14. OUTER SHADE
- 15. INNER SHADE
- 16. FIXTURE
- 17. FINIAL