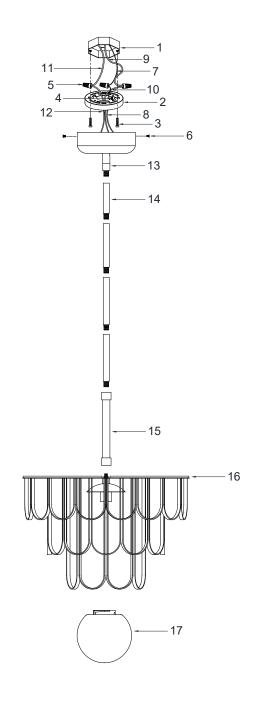

## 1-LIGHT CHANDELIER 1-LIGHT CANDELABRA

- 1. OUTLET BOX (NOT INCLUDED)
- 2. MOUTING PLATE
- 3. OUTLET BOX SCREWS and WASHERS (pre-attached to out let box)
- 4. GROUND SCREW
- 5. WIRE CONNECTORS
- 6. MOUNTING SCREW
- 7. SUPPLY GROUND WIRE (not included)
- 8. FIXTURE GROUND WIRE
- 9. WHITE SUPPLY WIRE(not included)
- 10. RIBBED(or WHITE)FIXTURE LEAD WIRE
- 11. BLACK SUPPLY WIRE (not included)
- 12. SMOOTH(or BLACK)FIXTURE LEAD WIRE
- 13. CANOPY
- 14. RODS
- 15. COLUMN
- 16. FIXTURE
- 17. GLASS