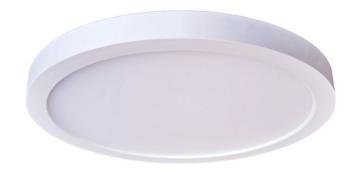

## LED Pancake Flushmount - X9209-W-LED

9" LED Pancake Flushmount

Select your size and customize! New adjustable color temperature LED Flushmounts in white with optional flat black or brushed nickel finish trims available for separate purchase. Choose from 5.5", 7" or 9" damp rated LED Flushmounts.