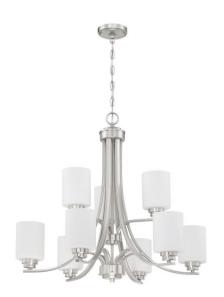

## Bolden - 50529-BNK-WG

9 Light Chandelier

Color Brushed Polished Nickel

Glass or Shade Color White Frosted

Bold clean lines and gentle curves offer an elegant feel to your home. Clear seeded or white frosted glass shades compliment the graceful shapes of the Bolden collection setting the stage for a look that is luxurious and effortless

## **Specs**

Mounting LocationIndoorBulb BaseMediumBulbs9Bulb SizeA19Bulb TypeIncandescentBulb Wattage60

**Bulb Wattage** 60 **Carton Size (CU FT)** 9.37

Glass or Shade Color White Frosted