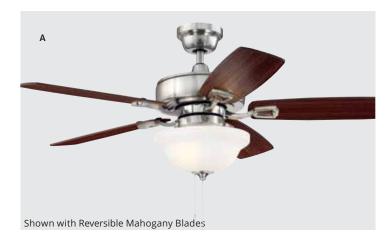

### **BRUSHED POLISHED NICKEL 42"** TWIST N CLICK

TCE42BNK5C1 Model

Integrated , White Frost Glass Light

Blades Reversible Ash/Mahogany Blades, Included

# Α Shown with Reversible Ash Blades

### REVERSIBLE **BLADE FINISHES**

Brushed Polished Nickel-BNK

Ash/Mahogany