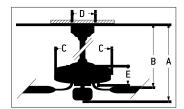

# DRAWN SPECS

- **A** 4" DR 17.01"
- **B** 4" DR 10.0"
- **C** 9.84"
- **D** 5.12"
- **E** 6.77"
- **DR** Downrod