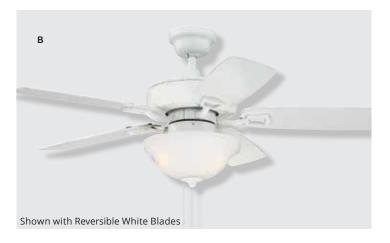

# WHITE 42" TWIST N CLICK

TCE42W5C1 Model

Integrated , White Frost Glass Light

Reversible White/Whitewash Blade, Included Blades