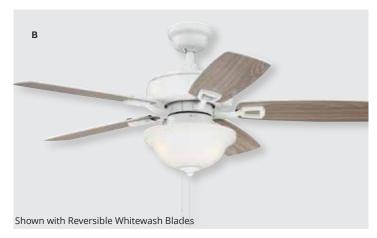

### **BRUSHED POLISHED NICKEL 42"** TWIST N CLICK

TCE42BNK5C1 Model

Integrated , White Frost Glass Light

Blades Reversible Ash/Mahogany Blades, Included