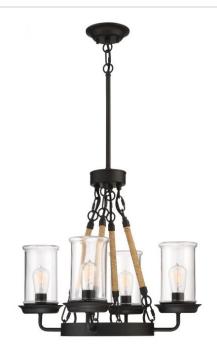

## Homestead - 52024-ESP

Outdoor 4 Light Chandelier

When it comes to outdoor decor, your lighting should embody a ruggedness capable of withstanding the elements. The artisan style of our Homestead Collection uses bulbs protected in glass canisters and suspended from a pendant fixture wrapped in twisted rope. The Homestead is an outdoor lighting collection built to last.