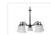

## Helena - 41715

Helena Down Chandelier

- Requires 5 Medium 60-watt bulbs (not included)
- Shades are white frosted glass
- Available in oiled bronze or polished nickel finish