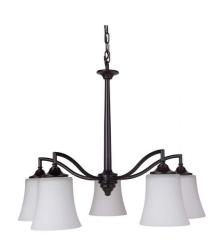

## Helena - 41715

Helena Down Chandelier

#### Color

Give your home's classic style an upgrade with Helena. Combining white frosted glass and clean, classic lines, for a distinctive look, the collection is reminiscent of the Colonial era. The Helena proavides a prominent accent that is as American as apple pie and just as delicious.

- Requires 5 Medium 60-watt bulbs (not included)
- Shades are white frosted glass
- Available in oiled bronze or polished nickel finish