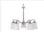

## Helena - 41715

Helena Down Chandelier

- Requires 5 Medium 60-watt bulbs (not included)
- Shades are white frosted glass
- Available in oiled bronze or polished nickel finish