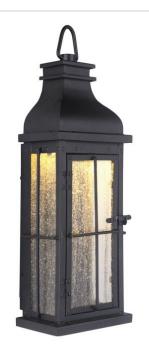

## Vincent - ZA1802

Vincent Wall Mount

## Color

The warm, LED light, the clear seeded glass and the lantern design reminiscent of days past give the Vincent collection a charm like no other outdoor lighting can. Available in a variety of sizes and multiple options, the Vincent is truly unforgettable.

- Clear seeded glass
- Includes 8 watt LED light source
- Midnight finish