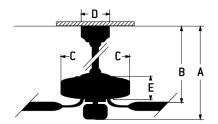

### Dimensions

| A:                   | 16    |
|----------------------|-------|
| B:                   | 10.54 |
| C:                   | 8.66  |
| D:                   | 5.98  |
| E:                   | 10    |
| F: w/o Light Kit -   | 10    |
| Downrod Length (in.) | 4.50  |
|                      |       |