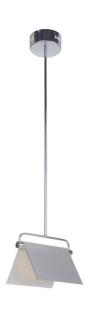

## Tente - 49590

Tente Mini Pendant

Color

The Tente LED lighting series is the choice option for developed designers. This minimal fixture series creates a signature look that is free from vanity. Tente is offered in our chrome finish or satin brass with gloss black. This overly simplistic design is ideal for those who desire the quality of luxury products but with no need for all the fuss.

- 18 Watt LED light source (included)
- Two 12" and two 6" downrods included. Extra 12" Downrods: Part# 495-DOWNROD-(Finsih)

| Specs               |          | ^ Dimensions          |       |
|---------------------|----------|-----------------------|-------|
| Lumens              | 470      | Depth (in.)           | 10.55 |
| CRI                 | 90       | Width (in.)           | 8.13  |
| Bulb Base           | LED Disk | Height (in.)          | 6.75  |
| Bulbs               | 1        | Leadwire Length (in.) | 96    |
| Bulb CCT            | 3000     | Downrod Length (in.)  | 12    |
| Bulb Size           | LED Disk | 2nd Downrod (in.)     | 6     |
| Bulb Type           | LED      | Canopy Width (in.)    | 6.30  |
| Bulb Wattage        | 18       | Canopy Height (in.)   | 2.56  |
| Carton Size (CU FT) | 0.84     | Canopy Length (in.)   | 6.30  |