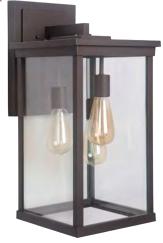

Riviera III MODERN

| • | MODEL                      | FINISH | CONFIGURATION     | HEIGHT | WIDTH | EXT   | BACKPLATE       | TOP TO<br>OUTLET | BULB TYPE   | MAX. WATT    |
|---|----------------------------|--------|-------------------|--------|-------|-------|-----------------|------------------|-------------|--------------|
| Α | Z9704-92                   | 92     | Small Wall Mount  | 11.13" | 5"    | 6.5"  | 6"W x 8.75"H    | 3"               | Medium Base | 1 x 100 Watt |
| В | Z9714-92                   | 92     | Medium Wall Mount | 13.75" | 6.25" | 8"    | 6"W x 8.75"H    | 3"               | Medium Base | 1 x 100 Watt |
| С | Z9721-92*                  | 92     | Pendant           | 16.1"  | 8"    | N/A   | N/A             | N/A              | Medium Base | 3 x 60 Watt  |
| D | Z9724-92                   | 92     | Large Wall Mount  | 17.25" | 8"    | 10.1" | 7.5"W x 11.25"H | 4.3"             | Medium Base | 3 x 60 Watt  |
| Е | Z9725-92                   | 92     | Post Mount        | 18"    | 8"    | N/A   | N/A             | N/A              | Medium Base | 3 x 60 Watt  |
| F | Z9734-92                   | 92     | XL Wall Mount     | 20.88" | 10"   | 12"   | 7.5"W x 11.25"H | 4.3"             | Medium Base | 3 x 60 Watt  |
|   | Finish - Oiled Propre (02) |        |                   |        |       |       |                 |                  |             |              |