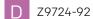

Riviera III

**Z9734-92** Shown

Our Riviera light fixture will make you the envy of the neighborhood. This antique-inspired outdoor light fixture highlights turn-of-the-20th-century innovation. The understated design perfectly captures the look of that era.

Riviera III MODERN

| • | MODEL                      | FINISH | CONFIGURATION     | HEIGHT | WIDTH | EXT   | BACKPLATE       | TOP TO<br>OUTLET | BULB TYPE   | MAX. WATT    |
|---|----------------------------|--------|-------------------|--------|-------|-------|-----------------|------------------|-------------|--------------|
| Α | Z9704-92                   | 92     | Small Wall Mount  | 11.13" | 5"    | 6.5"  | 6"W x 8.75"H    | 3"               | Medium Base | 1 x 100 Watt |
| В | Z9714-92                   | 92     | Medium Wall Mount | 13.75" | 6.25" | 8"    | 6"W x 8.75"H    | 3"               | Medium Base | 1 x 100 Watt |
| С | Z9721-92*                  | 92     | Pendant           | 16.1"  | 8"    | N/A   | N/A             | N/A              | Medium Base | 3 x 60 Watt  |
| D | Z9724-92                   | 92     | Large Wall Mount  | 17.25" | 8"    | 10.1" | 7.5"W x 11.25"H | 4.3"             | Medium Base | 3 x 60 Watt  |
| Е | Z9725-92                   | 92     | Post Mount        | 18"    | 8"    | N/A   | N/A             | N/A              | Medium Base | 3 x 60 Watt  |
| F | Z9734-92                   | 92     | XL Wall Mount     | 20.88" | 10"   | 12"   | 7.5"W x 11.25"H | 4.3"             | Medium Base | 3 x 60 Watt  |
|   | Finish - Oiled Propre (02) |        |                   |        |       |       |                 |                  |             |              |