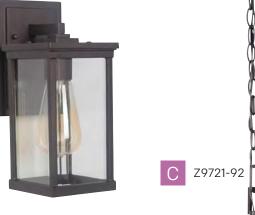

Riviera III MODERN

| • | MODEL                      | FINISH | CONFIGURATION     | HEIGHT | WIDTH | EXT   | BACKPLATE       | TOP TO<br>OUTLET | BULB TYPE   | MAX. WATT    |
|---|----------------------------|--------|-------------------|--------|-------|-------|-----------------|------------------|-------------|--------------|
| Α | Z9704-92                   | 92     | Small Wall Mount  | 11.13" | 5"    | 6.5"  | 6"W x 8.75"H    | 3"               | Medium Base | 1 x 100 Watt |
| В | Z9714-92                   | 92     | Medium Wall Mount | 13.75" | 6.25" | 8"    | 6"W x 8.75"H    | 3"               | Medium Base | 1 x 100 Watt |
| С | Z9721-92*                  | 92     | Pendant           | 16.1"  | 8"    | N/A   | N/A             | N/A              | Medium Base | 3 x 60 Watt  |
| D | Z9724-92                   | 92     | Large Wall Mount  | 17.25" | 8"    | 10.1" | 7.5"W x 11.25"H | 4.3"             | Medium Base | 3 x 60 Watt  |
| Е | Z9725-92                   | 92     | Post Mount        | 18"    | 8"    | N/A   | N/A             | N/A              | Medium Base | 3 x 60 Watt  |
| F | Z9734-92                   | 92     | XL Wall Mount     | 20.88" | 10"   | 12"   | 7.5"W x 11.25"H | 4.3"             | Medium Base | 3 x 60 Watt  |
|   | Finish - Oiled Propre (02) |        |                   |        |       |       |                 |                  |             |              |

Finish - Oiled Bronze (92) Glass - Clear Beveled

This fixture comes with 6' of chain, 10' of wire and has a 4.75" canopy.