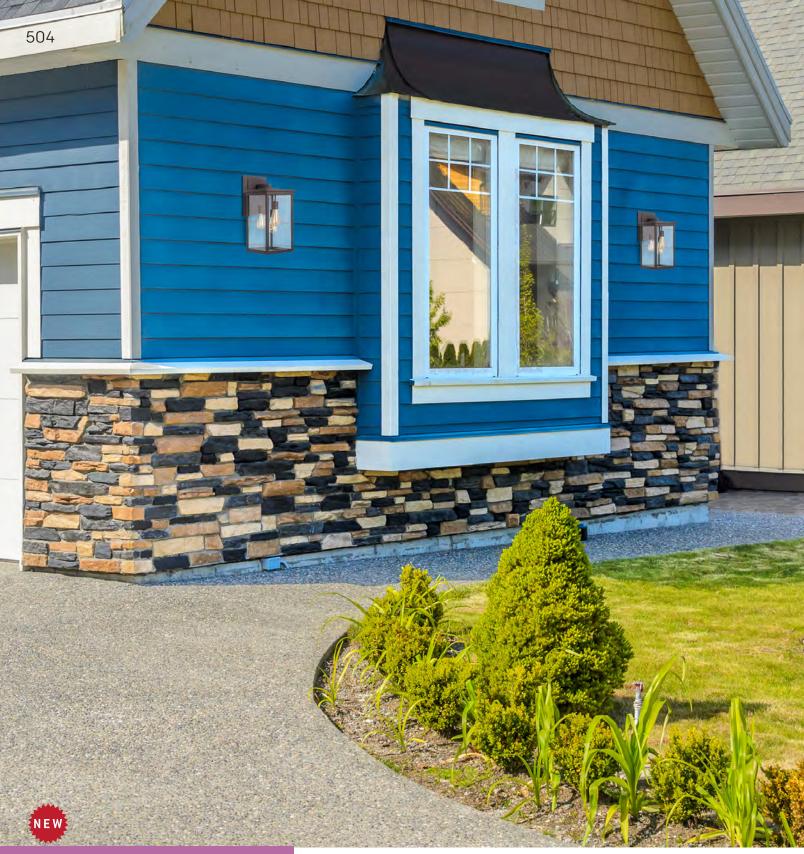

Riviera III

**Z9734-92** Shown

Our Riviera light fixture will make you the envy of the neighborhood. This antique-inspired outdoor light fixture highlights turn-of-the-20th-century innovation. The understated design perfectly captures the look of that era.

Riviera III MODERN

| • | MODEL                      | FINISH | CONFIGURATION     | HEIGHT | WIDTH | EXT   | BACKPLATE       | TOP TO<br>OUTLET | BULB TYPE   | MAX. WATT    |
|---|----------------------------|--------|-------------------|--------|-------|-------|-----------------|------------------|-------------|--------------|
| Α | Z9704-92                   | 92     | Small Wall Mount  | 11.13" | 5"    | 6.5"  | 6"W x 8.75"H    | 3"               | Medium Base | 1 x 100 Watt |
| В | Z9714-92                   | 92     | Medium Wall Mount | 13.75" | 6.25" | 8"    | 6"W x 8.75"H    | 3"               | Medium Base | 1 x 100 Watt |
| С | Z9721-92*                  | 92     | Pendant           | 16.1"  | 8"    | N/A   | N/A             | N/A              | Medium Base | 3 x 60 Watt  |
| D | Z9724-92                   | 92     | Large Wall Mount  | 17.25" | 8"    | 10.1" | 7.5"W x 11.25"H | 4.3"             | Medium Base | 3 x 60 Watt  |
| Е | Z9725-92                   | 92     | Post Mount        | 18"    | 8"    | N/A   | N/A             | N/A              | Medium Base | 3 x 60 Watt  |
| F | Z9734-92                   | 92     | XL Wall Mount     | 20.88" | 10"   | 12"   | 7.5"W x 11.25"H | 4.3"             | Medium Base | 3 x 60 Watt  |
|   | Finish - Oiled Propre (02) |        |                   |        |       |       |                 |                  |             |              |

Finish - Oiled Bronze (92) Glass - Clear Beveled

This fixture comes with 6' of chain, 10' of wire and has a 4.75" canopy.