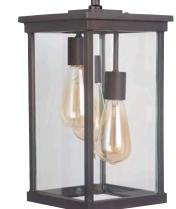

Riviera III MODERN

| • | MODEL                      | FINISH | CONFIGURATION     | HEIGHT | WIDTH | EXT   | BACKPLATE       | TOP TO<br>OUTLET | BULB TYPE   | MAX. WATT    |
|---|----------------------------|--------|-------------------|--------|-------|-------|-----------------|------------------|-------------|--------------|
| Α | Z9704-92                   | 92     | Small Wall Mount  | 11.13" | 5"    | 6.5"  | 6"W x 8.75"H    | 3"               | Medium Base | 1 x 100 Watt |
| В | Z9714-92                   | 92     | Medium Wall Mount | 13.75" | 6.25" | 8"    | 6"W x 8.75"H    | 3"               | Medium Base | 1 x 100 Watt |
| С | Z9721-92*                  | 92     | Pendant           | 16.1"  | 8"    | N/A   | N/A             | N/A              | Medium Base | 3 x 60 Watt  |
| D | Z9724-92                   | 92     | Large Wall Mount  | 17.25" | 8"    | 10.1" | 7.5"W x 11.25"H | 4.3"             | Medium Base | 3 x 60 Watt  |
| Е | Z9725-92                   | 92     | Post Mount        | 18"    | 8"    | N/A   | N/A             | N/A              | Medium Base | 3 x 60 Watt  |
| F | Z9734-92                   | 92     | XL Wall Mount     | 20.88" | 10"   | 12"   | 7.5"W x 11.25"H | 4.3"             | Medium Base | 3 x 60 Watt  |
|   | Finish - Oiled Propre (02) |        |                   |        |       |       |                 |                  |             |              |