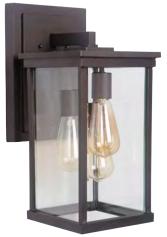

Riviera III

**Z9734-92** Shown

Our Riviera light fixture will make you the envy of the neighborhood. This antique-inspired outdoor light fixture highlights turn-of-the-20th-century innovation. The understated design perfectly captures the look of that era.

Riviera III MODERN

| • | MODEL                      | FINISH | CONFIGURATION     | HEIGHT | WIDTH | EXT   | BACKPLATE       | TOP TO<br>OUTLET | BULB TYPE   | MAX. WATT    |
|---|----------------------------|--------|-------------------|--------|-------|-------|-----------------|------------------|-------------|--------------|
| Α | Z9704-92                   | 92     | Small Wall Mount  | 11.13" | 5"    | 6.5"  | 6"W x 8.75"H    | 3"               | Medium Base | 1 x 100 Watt |
| В | Z9714-92                   | 92     | Medium Wall Mount | 13.75" | 6.25" | 8"    | 6"W x 8.75"H    | 3"               | Medium Base | 1 x 100 Watt |
| С | Z9721-92*                  | 92     | Pendant           | 16.1"  | 8"    | N/A   | N/A             | N/A              | Medium Base | 3 x 60 Watt  |
| D | Z9724-92                   | 92     | Large Wall Mount  | 17.25" | 8"    | 10.1" | 7.5"W x 11.25"H | 4.3"             | Medium Base | 3 x 60 Watt  |
| Е | Z9725-92                   | 92     | Post Mount        | 18"    | 8"    | N/A   | N/A             | N/A              | Medium Base | 3 x 60 Watt  |
| F | Z9734-92                   | 92     | XL Wall Mount     | 20.88" | 10"   | 12"   | 7.5"W x 11.25"H | 4.3"             | Medium Base | 3 x 60 Watt  |
|   | Finish - Oiled Propre (02) |        |                   |        |       |       |                 |                  |             |              |