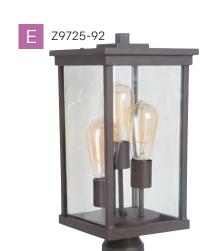

Riviera III MODERN

| • | MODEL                      | FINISH | CONFIGURATION     | HEIGHT | WIDTH | EXT   | BACKPLATE       | TOP TO<br>OUTLET | BULB TYPE   | MAX. WATT    |
|---|----------------------------|--------|-------------------|--------|-------|-------|-----------------|------------------|-------------|--------------|
| Α | Z9704-92                   | 92     | Small Wall Mount  | 11.13" | 5"    | 6.5"  | 6"W x 8.75"H    | 3"               | Medium Base | 1 x 100 Watt |
| В | Z9714-92                   | 92     | Medium Wall Mount | 13.75" | 6.25" | 8"    | 6"W x 8.75"H    | 3"               | Medium Base | 1 x 100 Watt |
| С | Z9721-92*                  | 92     | Pendant           | 16.1"  | 8"    | N/A   | N/A             | N/A              | Medium Base | 3 x 60 Watt  |
| D | Z9724-92                   | 92     | Large Wall Mount  | 17.25" | 8"    | 10.1" | 7.5"W x 11.25"H | 4.3"             | Medium Base | 3 x 60 Watt  |
| Е | Z9725-92                   | 92     | Post Mount        | 18"    | 8"    | N/A   | N/A             | N/A              | Medium Base | 3 x 60 Watt  |
| F | Z9734-92                   | 92     | XL Wall Mount     | 20.88" | 10"   | 12"   | 7.5"W x 11.25"H | 4.3"             | Medium Base | 3 x 60 Watt  |
|   | Finish - Oiled Propre (02) |        |                   |        |       |       |                 |                  |             |              |