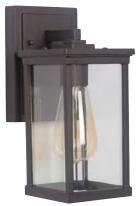

Riviera III MODERN

| • | MODEL                      | FINISH | CONFIGURATION     | HEIGHT | WIDTH | EXT   | BACKPLATE       | TOP TO<br>OUTLET | BULB TYPE   | MAX. WATT    |
|---|----------------------------|--------|-------------------|--------|-------|-------|-----------------|------------------|-------------|--------------|
| Α | Z9704-92                   | 92     | Small Wall Mount  | 11.13" | 5"    | 6.5"  | 6"W x 8.75"H    | 3"               | Medium Base | 1 x 100 Watt |
| В | Z9714-92                   | 92     | Medium Wall Mount | 13.75" | 6.25" | 8"    | 6"W x 8.75"H    | 3"               | Medium Base | 1 x 100 Watt |
| С | Z9721-92*                  | 92     | Pendant           | 16.1"  | 8"    | N/A   | N/A             | N/A              | Medium Base | 3 x 60 Watt  |
| D | Z9724-92                   | 92     | Large Wall Mount  | 17.25" | 8"    | 10.1" | 7.5"W x 11.25"H | 4.3"             | Medium Base | 3 x 60 Watt  |
| Е | Z9725-92                   | 92     | Post Mount        | 18"    | 8"    | N/A   | N/A             | N/A              | Medium Base | 3 x 60 Watt  |
| F | Z9734-92                   | 92     | XL Wall Mount     | 20.88" | 10"   | 12"   | 7.5"W x 11.25"H | 4.3"             | Medium Base | 3 x 60 Watt  |
|   | Finish - Oiled Propre (02) |        |                   |        |       |       |                 |                  |             |              |