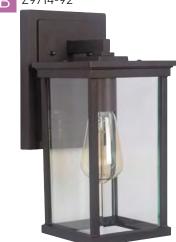

Riviera III MODERN

| • | MODEL                      | FINISH | CONFIGURATION     | HEIGHT | WIDTH | EXT   | BACKPLATE       | TOP TO<br>OUTLET | BULB TYPE   | MAX. WATT    |
|---|----------------------------|--------|-------------------|--------|-------|-------|-----------------|------------------|-------------|--------------|
| Α | Z9704-92                   | 92     | Small Wall Mount  | 11.13" | 5"    | 6.5"  | 6"W x 8.75"H    | 3"               | Medium Base | 1 x 100 Watt |
| В | Z9714-92                   | 92     | Medium Wall Mount | 13.75" | 6.25" | 8"    | 6"W x 8.75"H    | 3"               | Medium Base | 1 x 100 Watt |
| С | Z9721-92*                  | 92     | Pendant           | 16.1"  | 8"    | N/A   | N/A             | N/A              | Medium Base | 3 x 60 Watt  |
| D | Z9724-92                   | 92     | Large Wall Mount  | 17.25" | 8"    | 10.1" | 7.5"W x 11.25"H | 4.3"             | Medium Base | 3 x 60 Watt  |
| Е | Z9725-92                   | 92     | Post Mount        | 18"    | 8"    | N/A   | N/A             | N/A              | Medium Base | 3 x 60 Watt  |
| F | Z9734-92                   | 92     | XL Wall Mount     | 20.88" | 10"   | 12"   | 7.5"W x 11.25"H | 4.3"             | Medium Base | 3 x 60 Watt  |
|   | Finish - Oiled Propre (02) |        |                   |        |       |       |                 |                  |             |              |

Finish - Oiled Bronze (92) Glass - Clear Beveled

This fixture comes with 6' of chain, 10' of wire and has a 4.75" canopy.