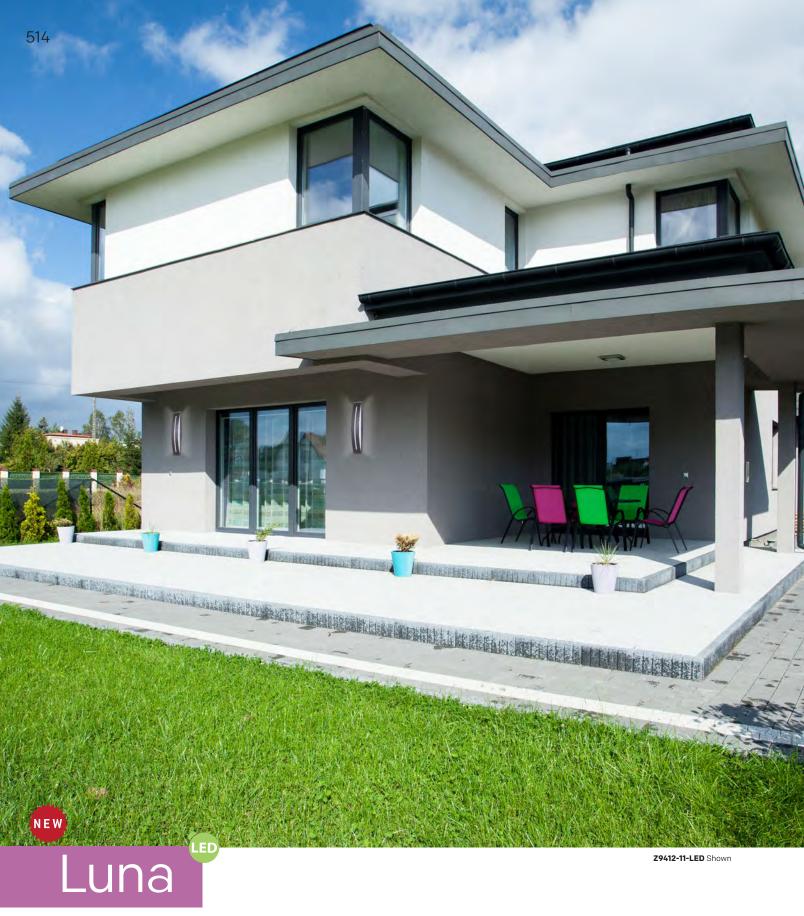

The long lines and gentle curve of our Luna fixture casts a seductive glow on your home's exterior. The strength of the metal working against the lightweight crescent shape creates a look that is sleek, symmetrical and simply out of this world.