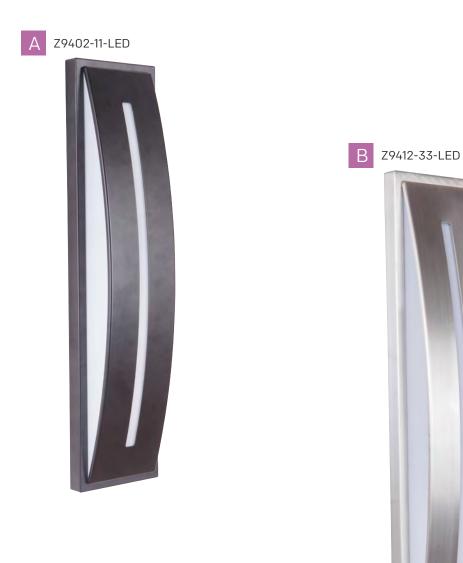

|   | MODEL                                                               | FINISH   | CONFIGURATION | HEIGHT | WIDTH | EXT  | BACKPLATE     | TOP TO<br>OUTLET                                          | <b>BULB TYPE</b> | MAX. WATT |
|---|---------------------------------------------------------------------|----------|---------------|--------|-------|------|---------------|-----------------------------------------------------------|------------------|-----------|
| ŀ | Z9402-(Finish)-LE                                                   | ) 11, 33 | Pocket Sconce | 17''   | 4.38" | 2.3" | 4.38"W x 17"H | 8.6"                                                      | LED              | 13 Watt   |
| E | Z9412-(Finish)-LED                                                  | * 11, 33 | Pocket Sconce | 19"    | 4.88" | 2.5" | 4.88"W x 19"H | 10.4"                                                     | LED              | 17 Watt   |
|   | Finish - Midnight (11), Satin Aluminum (33)<br>Glass - Frosted Lens |          |               |        |       |      |               | LED - Color Temp: 3000K<br>CRI: 90<br>Lumens: 1392, *1890 |                  |           |