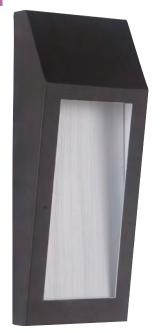

A Z9302-92-LED

C Z9322-92-LED

B Z9312-20-LED

|   | MODEL                                                            | FINISH | CONFIGURATION | HEIGHT | WIDTH | EXT   | BACKPLATE      | TOP TO<br>OUTLET                                                          | BULB TYPE | MAX. WATT |
|---|------------------------------------------------------------------|--------|---------------|--------|-------|-------|----------------|---------------------------------------------------------------------------|-----------|-----------|
| Α | Z9302-(Finish)-LED                                               | 20,92  | Pocket Sconce | 11"    | 4.5"  | 2.25" | 4.3"W x 10.4"H | 5.75"                                                                     | LED       | 8 Watt    |
| В | Z9312-(Finish)-LED*                                              | 20,92  | Pocket Sconce | 15.35" | 6.3"  | 2.75" | 6"W x 10.75"H  | 8"                                                                        | LED       | 9 Watt    |
| С | Z9322-(Finish)-LED <sup>†</sup>                                  | 20,92  | Pocket Sconce | 17.63" | 7.13" | 3"    | 6.9"W x 17"H   | 9"                                                                        | LED       | 15 Watt   |
|   | Finish - Brushed Aluminum (20), Oiled Bronze (92)<br>Glass - N/A |        |               |        |       |       |                | LED - Color Temp: 3000K (Dimmable)<br>CRI: 90<br>Lumens: 637, *765, †1190 |           |           |