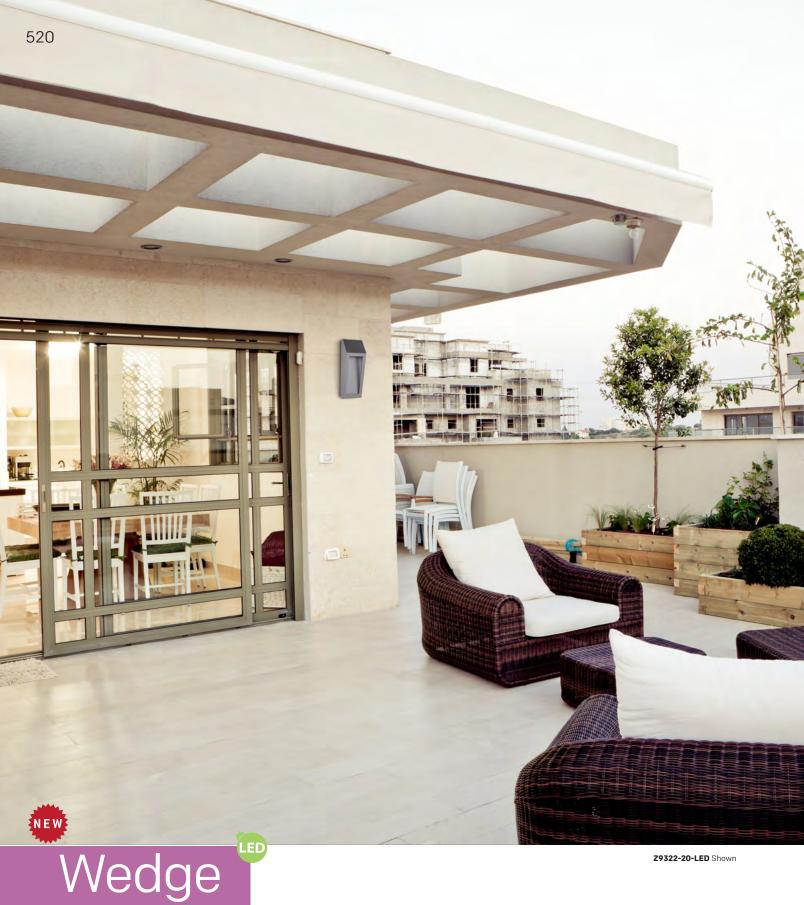

Craftmade Lighting's Wedge uses shape and shadows that bring an element of surprise to any contemporary home. The Wedge, named for its simple form, gives a nod to mid-century modern style with an emphasis on minimalism.

A Z9302-92-LED

C Z9322-92-LED

B Z9312-20-LED

|   | MODEL                                                            | FINISH | CONFIGURATION | HEIGHT | WIDTH | EXT   | BACKPLATE      | TOP TO<br>OUTLET                                                          | BULB TYPE | MAX. WATT |
|---|------------------------------------------------------------------|--------|---------------|--------|-------|-------|----------------|---------------------------------------------------------------------------|-----------|-----------|
| Α | Z9302-(Finish)-LED                                               | 20,92  | Pocket Sconce | 11"    | 4.5"  | 2.25" | 4.3"W x 10.4"H | 5.75"                                                                     | LED       | 8 Watt    |
| В | Z9312-(Finish)-LED*                                              | 20,92  | Pocket Sconce | 15.35" | 6.3"  | 2.75" | 6"W x 10.75"H  | 8"                                                                        | LED       | 9 Watt    |
| С | Z9322-(Finish)-LED <sup>†</sup>                                  | 20,92  | Pocket Sconce | 17.63" | 7.13" | 3"    | 6.9"W x 17"H   | 9"                                                                        | LED       | 15 Watt   |
|   | Finish - Brushed Aluminum (20), Oiled Bronze (92)<br>Glass - N/A |        |               |        |       |       |                | LED - Color Temp: 3000K (Dimmable)<br>CRI: 90<br>Lumens: 637, *765, †1190 |           |           |