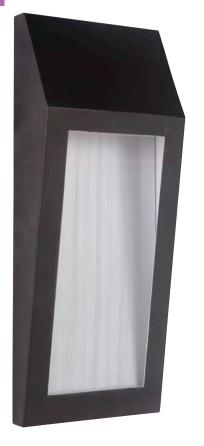

A Z9302-92-LED

C Z9322-92-LED

B Z9312-20-LED

|   | MODEL                                                            | FINISH | CONFIGURATION | HEIGHT | WIDTH | EXT   | BACKPLATE      | TOP TO<br>OUTLET                                                          | BULB TYPE | MAX. WATT |
|---|------------------------------------------------------------------|--------|---------------|--------|-------|-------|----------------|---------------------------------------------------------------------------|-----------|-----------|
| Α | Z9302-(Finish)-LED                                               | 20,92  | Pocket Sconce | 11"    | 4.5"  | 2.25" | 4.3"W x 10.4"H | 5.75"                                                                     | LED       | 8 Watt    |
| В | Z9312-(Finish)-LED*                                              | 20,92  | Pocket Sconce | 15.35" | 6.3"  | 2.75" | 6"W x 10.75"H  | 8"                                                                        | LED       | 9 Watt    |
| С | Z9322-(Finish)-LED <sup>†</sup>                                  | 20,92  | Pocket Sconce | 17.63" | 7.13" | 3"    | 6.9"W x 17"H   | 9"                                                                        | LED       | 15 Watt   |
|   | Finish - Brushed Aluminum (20), Oiled Bronze (92)<br>Glass - N/A |        |               |        |       |       |                | LED - Color Temp: 3000K (Dimmable)<br>CRI: 90<br>Lumens: 637, *765, †1190 |           |           |