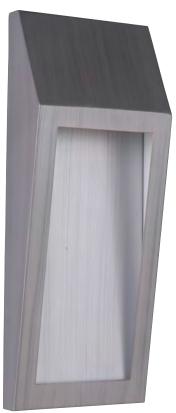

A Z9302-92-LED

C Z9322-92-LED

B Z9312-20-LED

|   | MODEL                                                            | FINISH | CONFIGURATION | HEIGHT | WIDTH | EXT   | BACKPLATE      | TOP TO<br>OUTLET                                                          | BULB TYPE | MAX. WATT |
|---|------------------------------------------------------------------|--------|---------------|--------|-------|-------|----------------|---------------------------------------------------------------------------|-----------|-----------|
| Α | Z9302-(Finish)-LED                                               | 20,92  | Pocket Sconce | 11"    | 4.5"  | 2.25" | 4.3"W x 10.4"H | 5.75"                                                                     | LED       | 8 Watt    |
| В | Z9312-(Finish)-LED*                                              | 20,92  | Pocket Sconce | 15.35" | 6.3"  | 2.75" | 6"W x 10.75"H  | 8"                                                                        | LED       | 9 Watt    |
| С | Z9322-(Finish)-LED <sup>†</sup>                                  | 20,92  | Pocket Sconce | 17.63" | 7.13" | 3"    | 6.9"W x 17"H   | 9"                                                                        | LED       | 15 Watt   |
|   | Finish - Brushed Aluminum (20), Oiled Bronze (92)<br>Glass - N/A |        |               |        |       |       |                | LED - Color Temp: 3000K (Dimmable)<br>CRI: 90<br>Lumens: 637, *765, †1190 |           |           |