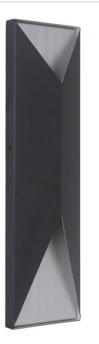

## Peak - Z3422

Peak Wall Mount

Color

With its distinct, masculine look, the Peak, wall-mounted outdoor fixture will take the look of your exterior spaces over-the-top. The simplicity of style provides versatility that makes the Peak a strong choice whether your home is traditional or modern.

- Fixture finish is matte black with brushed aluminum
- Includes 9 watt LED bulbs

## Dimensions

| Leadwire Length (in.)  | 6     |
|------------------------|-------|
| Height (in.)           | 18    |
| Width (in.)            | 5     |
| Extension (in.)        | 2.25  |
| Backplate Width (in.)  | 4.69  |
| Backplate Length (in.) | 4.69  |
| Backplate Depth (in.)  | 0.63  |
| Backplate Height (in.) | 17.80 |