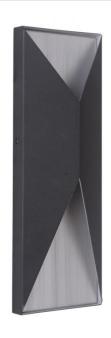

## Peak - Z3412

Peak Wall Mount

#### Color

With its distinct, masculine look, the Peak, wall-mounted outdoor fixture will take the look of your exterior spaces over-the-top. The simplicity of style provides versatility that makes the Peak a strong choice whether your home is traditional or modern.

- Fixture finish is matte black with brushed aluminum
- Includes 7 watt LED bulbs