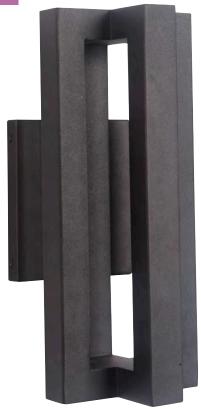

The Kai series is not only a light, it's a symbol of strength. Built-to-last, this bold design sets a powerful tone for your entry and walkways. Working in contrast to the sturdy base, the Kai fixture projects a warm and inviting light. Both of these ideas come together to give your home a sense of balance.

A Z1504-05-LED

|   | MODEL                                                      | FINISH | CONFIGURATION | HEIGHT | WIDTH | EXT  | BACKPLATE       | TOP TO<br>OUTLET                                                     | BULBTYPE | MAX. WATT |
|---|------------------------------------------------------------|--------|---------------|--------|-------|------|-----------------|----------------------------------------------------------------------|----------|-----------|
| A | Z1504-(Finish)-LED                                         | 05, 21 | Wall Mount    | 14"    | 5.5"  | 6.5" | 5.13"W x 6.13"H | 7"                                                                   | LED      | 28 Watt   |
| Е | Z1514-(Finish)-LED*                                        | 05, 21 | Wall Mount    | 18"    | 7"    | 8"   | 5.13"W x 6.13"H | 8.9"                                                                 | LED      | 39 Watt   |
|   | Finish - Matte Black (05), Aged Copper (21)<br>Glass - N/A |        |               |        |       |      |                 | LED - Color Temp: 3000K (Dimmable)<br>CRI: 90<br>Lumens: 2400, *3600 |          |           |