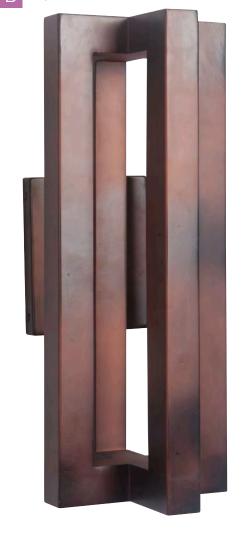

The Kai series is not only a light, it's a symbol of strength. Built-to-last, this bold design sets a powerful tone for your entry and walkways. Working in contrast to the sturdy base, the Kai fixture projects a warm and inviting light. Both of these ideas come together to give your home a sense of balance.

A Z1504-05-LED

|   | MODEL                                                      | FINISH | CONFIGURATION | HEIGHT | WIDTH | EXT  | BACKPLATE       | TOP TO<br>OUTLET                                                     | BULBTYPE | MAX. WATT |
|---|------------------------------------------------------------|--------|---------------|--------|-------|------|-----------------|----------------------------------------------------------------------|----------|-----------|
| A | Z1504-(Finish)-LED                                         | 05, 21 | Wall Mount    | 14"    | 5.5"  | 6.5" | 5.13"W x 6.13"H | 7"                                                                   | LED      | 28 Watt   |
| Е | Z1514-(Finish)-LED*                                        | 05, 21 | Wall Mount    | 18"    | 7"    | 8"   | 5.13"W x 6.13"H | 8.9"                                                                 | LED      | 39 Watt   |
|   | Finish - Matte Black (05), Aged Copper (21)<br>Glass - N/A |        |               |        |       |      |                 | LED - Color Temp: 3000K (Dimmable)<br>CRI: 90<br>Lumens: 2400, *3600 |          |           |