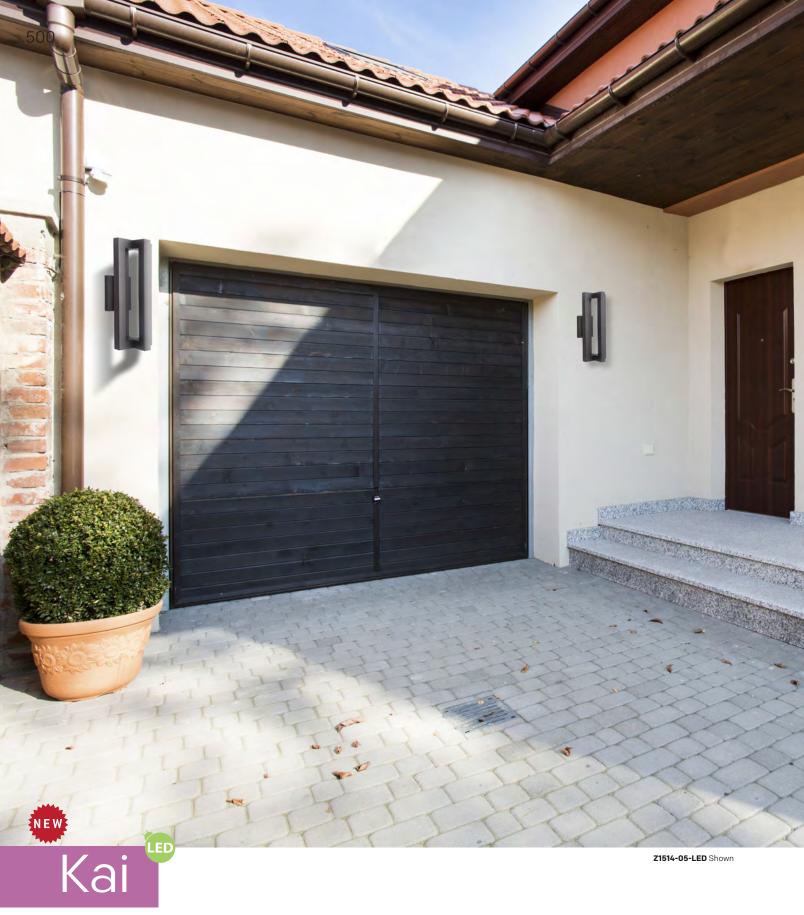

The Kai series is not only a light, it's a symbol of strength. Built-to-last, this bold design sets a powerful tone for your entry and walkways. Working in contrast to the sturdy base, the Kai fixture projects a warm and inviting light. Both of these ideas come together to give your home a sense of balance.

A Z1504-05-LED

|   | MODEL                                                      | FINISH | CONFIGURATION | HEIGHT | WIDTH | EXT  | BACKPLATE       | TOP TO<br>OUTLET                                                     | BULBTYPE | MAX. WATT |
|---|------------------------------------------------------------|--------|---------------|--------|-------|------|-----------------|----------------------------------------------------------------------|----------|-----------|
| A | Z1504-(Finish)-LED                                         | 05, 21 | Wall Mount    | 14"    | 5.5"  | 6.5" | 5.13"W x 6.13"H | 7"                                                                   | LED      | 28 Watt   |
| Е | Z1514-(Finish)-LED*                                        | 05, 21 | Wall Mount    | 18"    | 7"    | 8"   | 5.13"W x 6.13"H | 8.9"                                                                 | LED      | 39 Watt   |
|   | Finish - Matte Black (05), Aged Copper (21)<br>Glass - N/A |        |               |        |       |      |                 | LED - Color Temp: 3000K (Dimmable)<br>CRI: 90<br>Lumens: 2400, *3600 |          |           |