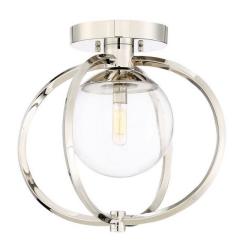

## Piltz - 45551

Piltz Semi Flush

## Color

Take your décor to new heights with our eclectic, orbshaped Piltz light fixture. With bulbs housed within transparent glass spheres and suspended from above, this fixture is suggestive of a solar configuration that will revolutionize the look of your interior space.

- Requires 1 E12/Candelabra 40-watt bulb (not included)
- Clear sphere shaped glass (included)