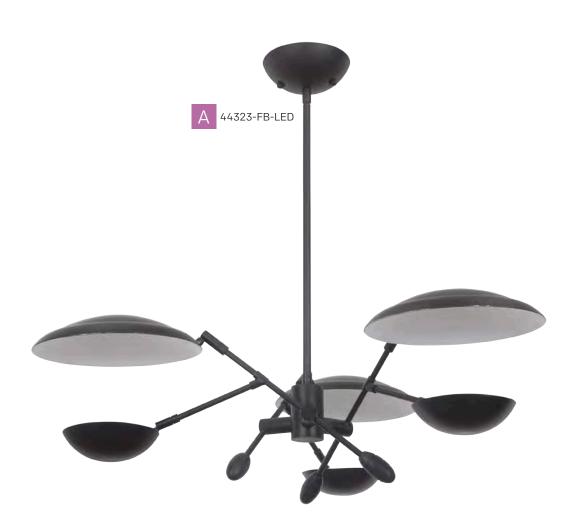

Bring your home's décor over the top with the Pavilion light fixture. This eccentric chandelier is a delightful display of oddity that will enhance the look of your room by creating a unique blend of light and shadows. The Pavilion is not your typical light fixture and that's exactly why it's a must-have.

|   | MODEL               | Finish  | CONFIGURATION         | GLASS/SHADE                                               | SIZE                                              | BULB                                         |
|---|---------------------|---------|-----------------------|-----------------------------------------------------------|---------------------------------------------------|----------------------------------------------|
| А | 44323-(Finish)-LED* | FB, PAB | 3 Arm LED Chandelier  | N/A                                                       | 29.5" W x 8.6" H                                  | 15 Watt LED                                  |
| В | 44361-(Finish)-LED  | FB, PAB | 1 Arm LED Wall Sconce | N/A                                                       | 9.88" W x 9.5" H x 25.63"E                        | 5 Watt LED                                   |
|   |                     |         |                       | olor Temp: 3000K (Dimmable<br>Rl: 90<br>mens: *1300, †430 | ) *Two 12" and two<br>Extra 12" Downrods: Part# 4 | 6" downrods included.<br>43-DOWNROD-(Finish) |