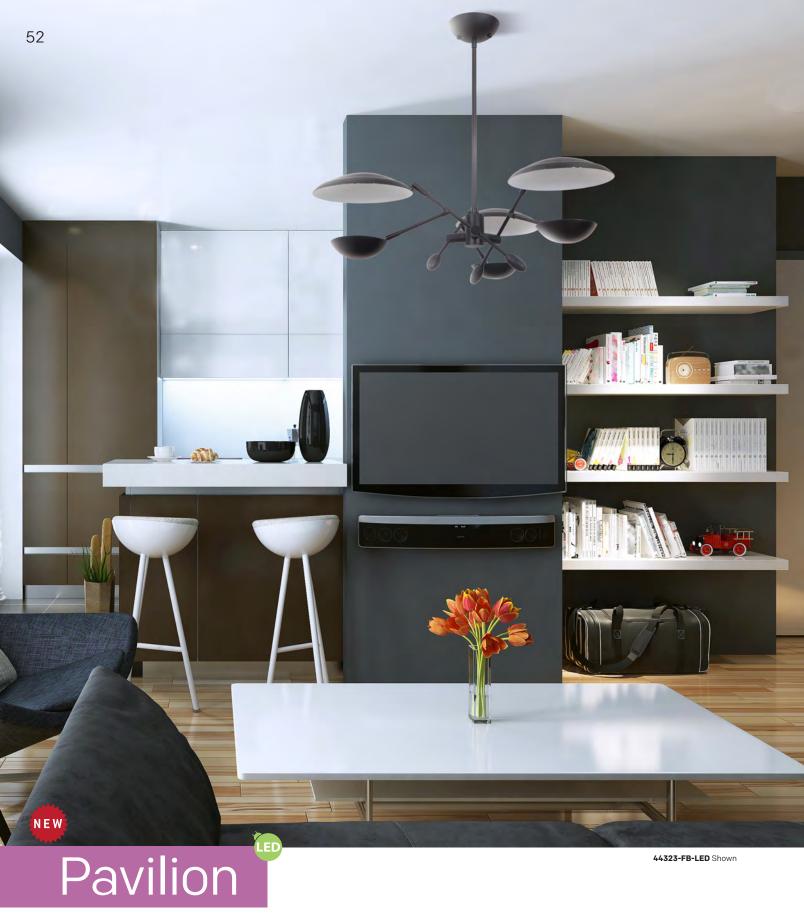

Bring your home's décor over the top with the Pavilion light fixture. This eccentric chandelier is a delightful display of oddity that will enhance the look of your room by creating a unique blend of light and shadows. The Pavilion is not your typical light fixture and that's exactly why it's a must-have.