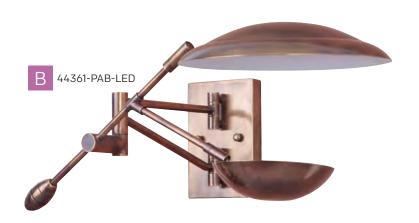

|   | MODEL               | Finish  | CONFIGURATION         | GLASS/SHADE                                               | SIZE                                              | BULB                                         |
|---|---------------------|---------|-----------------------|-----------------------------------------------------------|---------------------------------------------------|----------------------------------------------|
| А | 44323-(Finish)-LED* | FB, PAB | 3 Arm LED Chandelier  | N/A                                                       | 29.5" W x 8.6" H                                  | 15 Watt LED                                  |
| В | 44361-(Finish)-LED  | FB, PAB | 1 Arm LED Wall Sconce | N/A                                                       | 9.88" W x 9.5" H x 25.63"E                        | 5 Watt LED                                   |
|   |                     |         |                       | olor Temp: 3000K (Dimmable<br>Rl: 90<br>mens: *1300, †430 | ) *Two 12" and two<br>Extra 12" Downrods: Part# 4 | 6" downrods included.<br>43-DOWNROD-(Finish) |