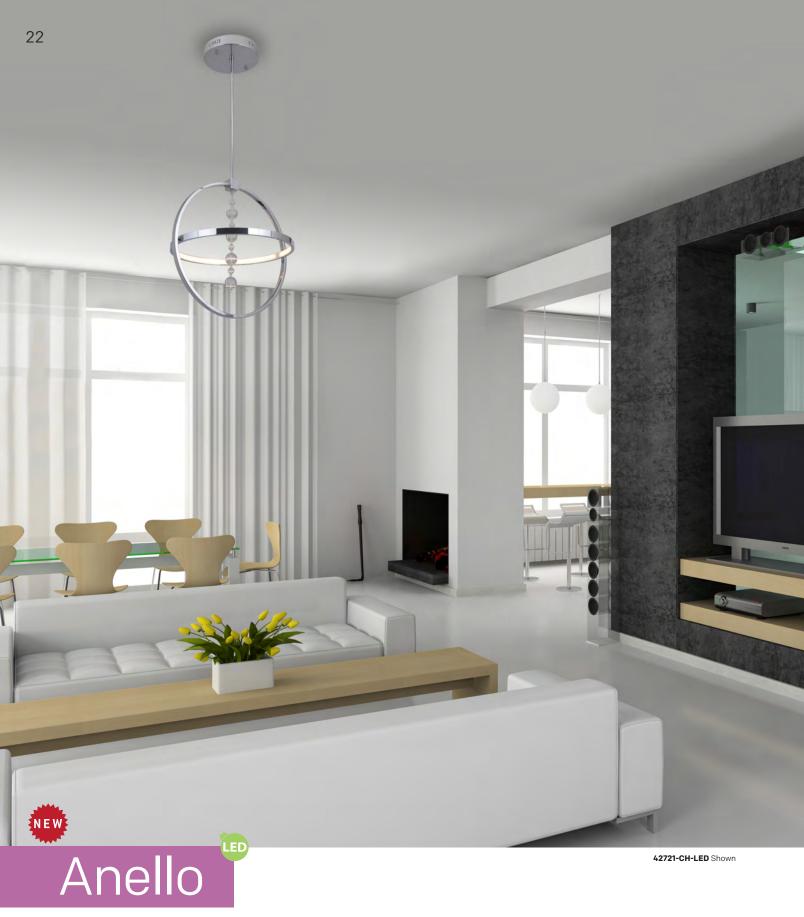

Send your décor into Orbit with the Anello LED light fixture. Featuring a prominent, three-ring configuration that tricks the eye, this suspended fixture is minimalism in motion.

| • | MODEL                        | CONFIGURATION | GLASS/SHADE | SIZE                      | BULB        |
|---|------------------------------|---------------|-------------|---------------------------|-------------|
| А | 42721-CH-LED**1              | LED Pendant   | N/A         | 17.13"W x 17.13"H         | 20 Watt LED |
| В | 42722-CH-LED <sup>† ¥2</sup> | LED Pendant   | N/A         | 21"W x 39.5"H             | 42 Watt LED |
| С | 42723-CH-LED**¥1             | LED Pendant   | N/A         | 12.25"L x 9.4"W x 21.63"H | 30 Watt LED |
| D | 42724-CH-LED <sup>††</sup>   | LED Pendant   | N/A         | 31.5"L x 15.75"W x 98.4"H | 80 Watt LED |