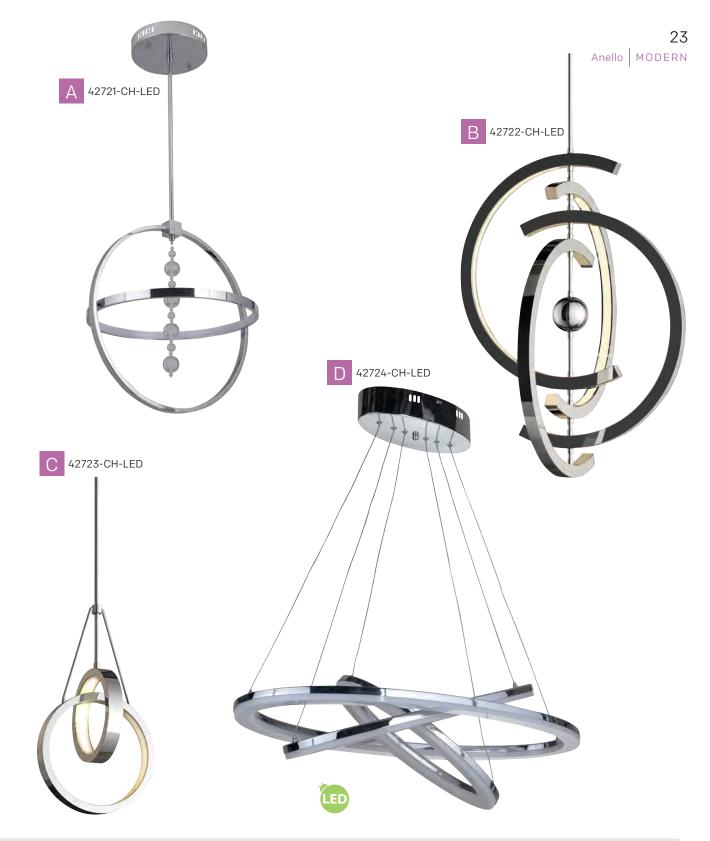

Send your décor into Orbit with the Anello LED light fixture. Featuring a prominent, three-ring configuration that tricks the eye, this suspended fixture is minimalism in motion.

| • | MODEL                        | CONFIGURATION | GLASS/SHADE | SIZE                      | BULB        |
|---|------------------------------|---------------|-------------|---------------------------|-------------|
| А | 42721-CH-LED**1              | LED Pendant   | N/A         | 17.13"W x 17.13"H         | 20 Watt LED |
| В | 42722-CH-LED <sup>† ¥2</sup> | LED Pendant   | N/A         | 21"W x 39.5"H             | 42 Watt LED |
| С | 42723-CH-LED**¥1             | LED Pendant   | N/A         | 12.25"L x 9.4"W x 21.63"H | 30 Watt LED |
| D | 42724-CH-LED <sup>††</sup>   | LED Pendant   | N/A         | 31.5"L x 15.75"W x 98.4"H | 80 Watt LED |

Chrome (CH) Finish

<sup>¥</sup>Two 12" and two 6" downrods included. <sup>1</sup>Extra 12" Downrods: Part # 427-DOWNROD-CH <sup>2</sup>Part # 427-DOWNROD2-CH LED - Color Temp: 3000K (Dimmable) CRI: 90 Lumens: \*750, †1800, \*\*1050, XX