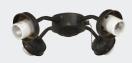

## AGED BRONZE FITTERS

\*EUB42ABZ Item No. 38457 Finish: Aged Bronze 4 x 40 watt

UBE42ABZ Item No. 38205 Finish: Aged Bronze 4 x 60 watt

\*EUND42ABZ Item No. 38326 Finish: Aged Bronze 4 x 40 watt

\*EX14ABZ Item No. 38334 Finish: Aged Bronze 1 x 13 w CFL