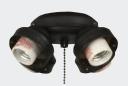

## **GALVANIZED FITTERS**

X150GV-W Item No. 38384 Finish: Galvanized 1 x 13 w CFL

\*EUC32GV Item No. 38470 Finish: Galvanized 3 x 60 watt