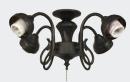

## COPPERSTONE FITTERS

\*EX14CS Item No. 38340 Finish: Copperstone 1 x 13 w CFL

\*EUC32CS Item No. 38241 Finish: Copperstone 3 x 60 watt

UC42CS Item No. 38026 Finish: Copperstone 4 x 60 watt

UB42CS Item No. 38115 Finish: Copperstone 4 x 60 watt