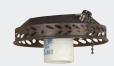

## COPPERSTONE FITTERS

\*EX14CS Item No. 38340 Finish: Copperstone 1 x 13 w CFL

\*EUC32CS Item No. 38241 Finish: Copperstone 3 x 60 watt

UC42CS Item No. 38026 Finish: Copperstone 4 x 60 watt

UB42CS Item No. 38115 Finish: Copperstone 4 x 60 watt

UR32CS Item No. 38449 Finish: Copperstone 3 x 60 watt

\*EX14CS-W Item No. 38341 Finish: Copperstone 1 x 13 w CFL