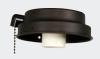

## AGED BRONZE FITTERS

\*EUB42ABZ Item No. 38457 Finish: Aged Bronze 4 x 40 watt

UBE42ABZ Item No. 38205 Finish: Aged Bronze 4 x 60 watt

\*EUND42ABZ Item No. 38326 Finish: Aged Bronze 4 x 40 watt

\*EX14ABZ Item No. 38334 Finish: Aged Bronze 1 x 13 w CFL