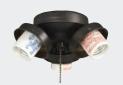

\*EX14ABZ-W Item No. 38335 Finish: Aged Bronze 1 x 13 w CFL

\*EUC32ABZ Item No. 38235 Finish: Aged Bronze 3 x 60 watt

\*EUC42ABZ Item No. 38247 Finish: Aged Bronze 4 x 40 watt