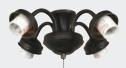

\*EX14ABZ-W Item No. 38335 Finish: Aged Bronze 1 x 13 w CFL

\*EUC32ABZ Item No. 38235 Finish: Aged Bronze 3 x 60 watt

\*EUC42ABZ Item No. 38247 Finish: Aged Bronze 4 x 40 watt