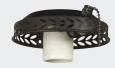

UR32CS Item No. 38449 Finish: Copperstone 3 x 60 watt

\*EX14CS-W Item No. 38341 Finish: Copperstone 1 x 13 w CFL

## **GALVANIZED FITTERS**

X150GV-W Item No. 38384 Finish: Galvanized 1 x 13 w CFL

\*EUC32GV Item No. 38470 Finish: Galvanized 3 x 60 watt