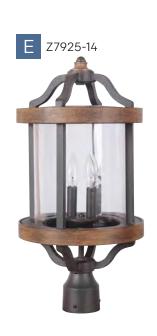

|   | MODEL     | FINISH | CONFIGURATION     | HEIGHT | WIDTH  | EXT    | BACKPLATE     | TOP TO<br>OUTLET | BULBTYPE    | MAX. WATT   |
|---|-----------|--------|-------------------|--------|--------|--------|---------------|------------------|-------------|-------------|
| А | Z7904-14  | 14     | Small Wall Mount  | 17.25" | 7"     | 9"     | 4.5"W x 6.5"H | 9"               | Medium Base | 1x 60 Watt  |
| В | Z7914-14  | 14     | Medium Wall Mount | 22.5"  | 9"     | 11.2   | 7"W x 10.6"H  | 13.6"            | Medium Base | 1x 60 Watt  |
| С | Z7921-14* | 14     | Pendant           | 23.13" | 10.9"  | N/A    | N/A           | N/A              | Candelabra  | 2 x 60 Watt |
| D | Z7924-14  | 14     | Large Wall Mount  | 25.6"  | 10.9"  | 13"    | 7"W x 10.6"H  | 14.3"            | Candelabra  | 2 x 60 Watt |
| Е | Z7925-14  | 14     | Post Mount        | 22.13" | 10.9"  | N/A    | N/A           | N/A              | Candelabra  | 2 x 60 Watt |
| F | Z7934-14  | 14     | XL Wall Mount     | 29"    | 13.16" | 15.13" | 7"W x 10.6"H  | 15.13"           | Candelabra  | 3 x 60 Watt |
| G | Z7937-14  | 14     | Flushmount        | 7.25"  | 16.11" | N/A    | N/A           | N/A              | Medium Base | 2 x 60 Watt |