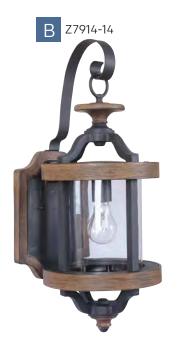

## Ashwood

From its cage-like frame with the feel of fine wrought iron to the hand-carved look of the contrasting wood bands, the delightful charm of Craftmade's Ashwood is in the details.

**Z7914-14** Shown

|   | MODEL     | FINISH | CONFIGURATION     | HEIGHT | WIDTH  | EXT    | BACKPLATE     | TOP TO<br>OUTLET | BULBTYPE    | MAX. WATT   |
|---|-----------|--------|-------------------|--------|--------|--------|---------------|------------------|-------------|-------------|
| А | Z7904-14  | 14     | Small Wall Mount  | 17.25" | 7"     | 9"     | 4.5"W x 6.5"H | 9"               | Medium Base | 1x 60 Watt  |
| В | Z7914-14  | 14     | Medium Wall Mount | 22.5"  | 9"     | 11.2   | 7"W x 10.6"H  | 13.6"            | Medium Base | 1x 60 Watt  |
| С | Z7921-14* | 14     | Pendant           | 23.13" | 10.9"  | N/A    | N/A           | N/A              | Candelabra  | 2 x 60 Watt |
| D | Z7924-14  | 14     | Large Wall Mount  | 25.6"  | 10.9"  | 13"    | 7"W x 10.6"H  | 14.3"            | Candelabra  | 2 x 60 Watt |
| Е | Z7925-14  | 14     | Post Mount        | 22.13" | 10.9"  | N/A    | N/A           | N/A              | Candelabra  | 2 x 60 Watt |
| F | Z7934-14  | 14     | XL Wall Mount     | 29"    | 13.16" | 15.13" | 7"W x 10.6"H  | 15.13"           | Candelabra  | 3 x 60 Watt |
| G | Z7937-14  | 14     | Flushmount        | 7.25"  | 16.11" | N/A    | N/A           | N/A              | Medium Base | 2 x 60 Watt |

Finish - Textured Black/Whiskey Barrel (14) Glass - Clear \*This fixture comes with 3' of chain, 10' of wire and has a 5.1" canopy.