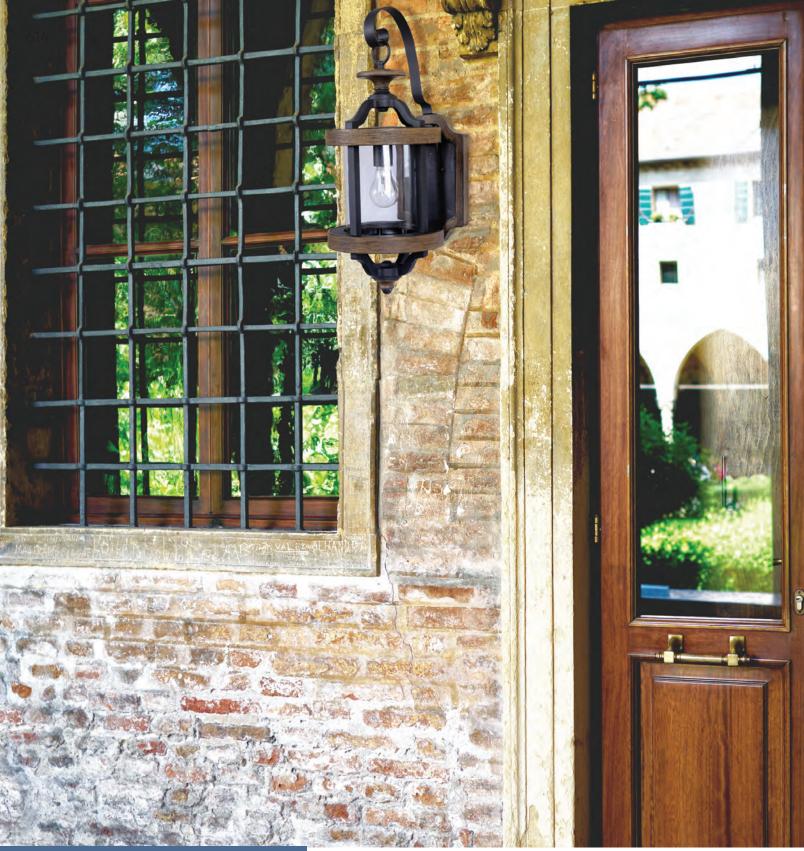

## Ashwood

From its cage-like frame with the feel of fine wrought iron to the hand-carved look of the contrasting wood bands, the delightful charm of Craftmade's Ashwood is in the details.

**Z7914-14** Shown

Finish - Textured Black/Whiskey Barrel (14) Glass - Clear \*This fixture comes with 3' of chain, 10' of wire and has a 5.1" canopy.