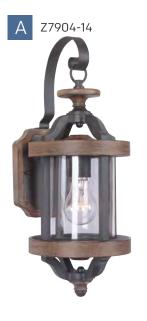

|   | MODEL     | FINISH | CONFIGURATION     | HEIGHT | WIDTH  | EXT    | BACKPLATE     | TOP TO<br>OUTLET | BULBTYPE    | MAX. WATT   |
|---|-----------|--------|-------------------|--------|--------|--------|---------------|------------------|-------------|-------------|
| А | Z7904-14  | 14     | Small Wall Mount  | 17.25" | 7"     | 9"     | 4.5"W x 6.5"H | 9"               | Medium Base | 1x 60 Watt  |
| В | Z7914-14  | 14     | Medium Wall Mount | 22.5"  | 9"     | 11.2   | 7"W x 10.6"H  | 13.6"            | Medium Base | 1x 60 Watt  |
| С | Z7921-14* | 14     | Pendant           | 23.13" | 10.9"  | N/A    | N/A           | N/A              | Candelabra  | 2 x 60 Watt |
| D | Z7924-14  | 14     | Large Wall Mount  | 25.6"  | 10.9"  | 13"    | 7"W x 10.6"H  | 14.3"            | Candelabra  | 2 x 60 Watt |
| Е | Z7925-14  | 14     | Post Mount        | 22.13" | 10.9"  | N/A    | N/A           | N/A              | Candelabra  | 2 x 60 Watt |
| F | Z7934-14  | 14     | XL Wall Mount     | 29"    | 13.16" | 15.13" | 7"W x 10.6"H  | 15.13"           | Candelabra  | 3 x 60 Watt |
| G | Z7937-14  | 14     | Flushmount        | 7.25"  | 16.11" | N/A    | N/A           | N/A              | Medium Base | 2 x 60 Watt |