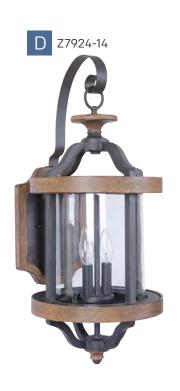

|   | MODEL     | FINISH | CONFIGURATION     | HEIGHT | WIDTH  | EXT    | BACKPLATE     | TOP TO<br>OUTLET | BULBTYPE    | MAX. WATT   |
|---|-----------|--------|-------------------|--------|--------|--------|---------------|------------------|-------------|-------------|
| А | Z7904-14  | 14     | Small Wall Mount  | 17.25" | 7"     | 9"     | 4.5"W x 6.5"H | 9"               | Medium Base | 1x 60 Watt  |
| В | Z7914-14  | 14     | Medium Wall Mount | 22.5"  | 9"     | 11.2   | 7"W x 10.6"H  | 13.6"            | Medium Base | 1x 60 Watt  |
| С | Z7921-14* | 14     | Pendant           | 23.13" | 10.9"  | N/A    | N/A           | N/A              | Candelabra  | 2 x 60 Watt |
| D | Z7924-14  | 14     | Large Wall Mount  | 25.6"  | 10.9"  | 13"    | 7"W x 10.6"H  | 14.3"            | Candelabra  | 2 x 60 Watt |
| Е | Z7925-14  | 14     | Post Mount        | 22.13" | 10.9"  | N/A    | N/A           | N/A              | Candelabra  | 2 x 60 Watt |
| F | Z7934-14  | 14     | XL Wall Mount     | 29"    | 13.16" | 15.13" | 7"W x 10.6"H  | 15.13"           | Candelabra  | 3 x 60 Watt |
| G | Z7937-14  | 14     | Flushmount        | 7.25"  | 16.11" | N/A    | N/A           | N/A              | Medium Base | 2 x 60 Watt |