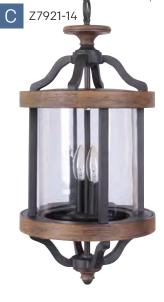

|   | MODEL     | FINISH | CONFIGURATION     | HEIGHT | WIDTH  | EXT    | BACKPLATE     | TOP TO<br>OUTLET | BULBTYPE    | MAX. WATT   |
|---|-----------|--------|-------------------|--------|--------|--------|---------------|------------------|-------------|-------------|
| А | Z7904-14  | 14     | Small Wall Mount  | 17.25" | 7"     | 9"     | 4.5"W x 6.5"H | 9"               | Medium Base | 1x 60 Watt  |
| В | Z7914-14  | 14     | Medium Wall Mount | 22.5"  | 9"     | 11.2   | 7"W x 10.6"H  | 13.6"            | Medium Base | 1x 60 Watt  |
| С | Z7921-14* | 14     | Pendant           | 23.13" | 10.9"  | N/A    | N/A           | N/A              | Candelabra  | 2 x 60 Watt |
| D | Z7924-14  | 14     | Large Wall Mount  | 25.6"  | 10.9"  | 13"    | 7"W x 10.6"H  | 14.3"            | Candelabra  | 2 x 60 Watt |
| Е | Z7925-14  | 14     | Post Mount        | 22.13" | 10.9"  | N/A    | N/A           | N/A              | Candelabra  | 2 x 60 Watt |
| F | Z7934-14  | 14     | XL Wall Mount     | 29"    | 13.16" | 15.13" | 7"W x 10.6"H  | 15.13"           | Candelabra  | 3 x 60 Watt |
| G | Z7937-14  | 14     | Flushmount        | 7.25"  | 16.11" | N/A    | N/A           | N/A              | Medium Base | 2 x 60 Watt |

Finish - Textured Black/Whiskey Barrel (14) Glass - Clear \*This fixture comes with 3' of chain, 10' of wire and has a 5.1" canopy.