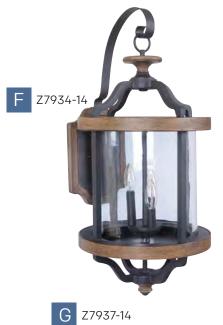

|   | MODEL     | FINISH | CONFIGURATION     | HEIGHT | WIDTH  | EXT    | BACKPLATE     | TOP TO<br>OUTLET | BULBTYPE    | MAX. WATT   |
|---|-----------|--------|-------------------|--------|--------|--------|---------------|------------------|-------------|-------------|
| А | Z7904-14  | 14     | Small Wall Mount  | 17.25" | 7"     | 9"     | 4.5"W x 6.5"H | 9"               | Medium Base | 1x 60 Watt  |
| В | Z7914-14  | 14     | Medium Wall Mount | 22.5"  | 9"     | 11.2   | 7"W x 10.6"H  | 13.6"            | Medium Base | 1x 60 Watt  |
| С | Z7921-14* | 14     | Pendant           | 23.13" | 10.9"  | N/A    | N/A           | N/A              | Candelabra  | 2 x 60 Watt |
| D | Z7924-14  | 14     | Large Wall Mount  | 25.6"  | 10.9"  | 13"    | 7"W x 10.6"H  | 14.3"            | Candelabra  | 2 x 60 Watt |
| Е | Z7925-14  | 14     | Post Mount        | 22.13" | 10.9"  | N/A    | N/A           | N/A              | Candelabra  | 2 x 60 Watt |
| F | Z7934-14  | 14     | XL Wall Mount     | 29"    | 13.16" | 15.13" | 7"W x 10.6"H  | 15.13"           | Candelabra  | 3 x 60 Watt |
| G | Z7937-14  | 14     | Flushmount        | 7.25"  | 16.11" | N/A    | N/A           | N/A              | Medium Base | 2 x 60 Watt |