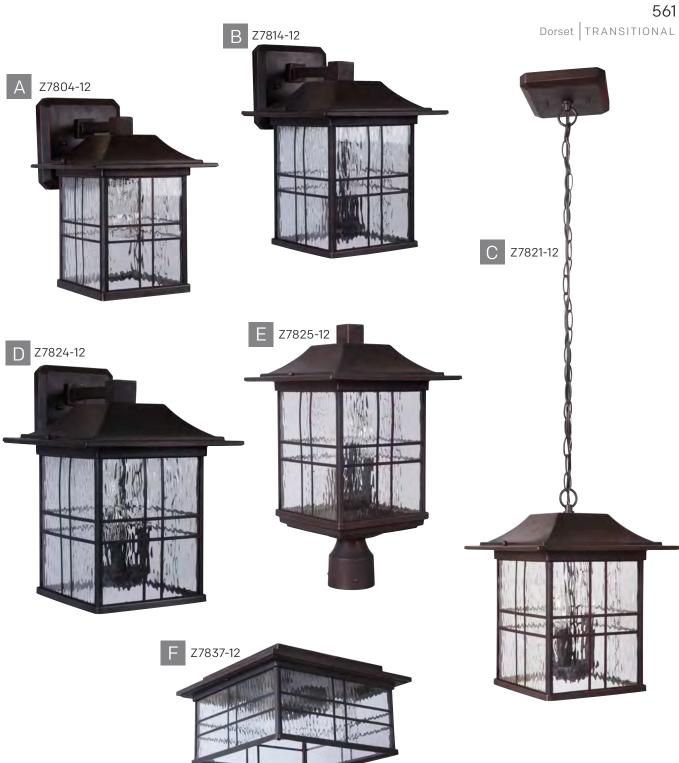

Dorset

**Z7814-12** Shown

Exquisitely crafted and finished in a rich aged bronze brushed finish, this modern take on Mission style features large windows of clear water glass that bathe porch and patio in bright sparkling light.

| • | MODEL     | FINISH | CONFIGURATION     | HEIGHT | WIDTH  | EXT    | BACKPLATE     | TOP TO<br>OUTLET | BULB TYPE   | MAX. WATT   |
|---|-----------|--------|-------------------|--------|--------|--------|---------------|------------------|-------------|-------------|
| А | Z7804-12  | 12     | Small Wall Mount  | 11.14" | 8"     | 9.4"   | 5.7"W x 5.7"H | 2.8"             | Medium Base | 1 x 60 Watt |
| В | Z7814-12  | 12     | Medium Wall Mount | 12.8"  | 9.45"  | 10.75" | 5.7"W x 5.7"H | 2.8"             | Candelabra  | 2 x 60 Watt |
| С | Z7821-12* | 12     | Pendant           | 14.3"  | 10.87" | N/A    | N/A           | N/A              | Candelabra  | 3 x 60 Watt |
| D | Z7824-12  | 12     | Large Wall Mount  | 14.5"  | 10.87" | 12.2"  | 5.7"W x 5.7"H | 2.8"             | Candelabra  | 3 x 60 Watt |
| Е | Z7825-12  | 12     | Post Mount        | 18.3"  | 10.87" | N/A    | N/A           | N/A              | Candelabra  | 3 x 60 Watt |
| F | Z7837-12  | 12     | Flushmount        | 6.9"   | 13"    | N/A    | N/A           | N/A              | Medium Base | 2 x 60 Watt |

Finish - Aged Bronze Brushed (12) Glass - Water Glass

\*This fixture comes with 3' of chain, 10' of wire and has a 5.5" canopy.