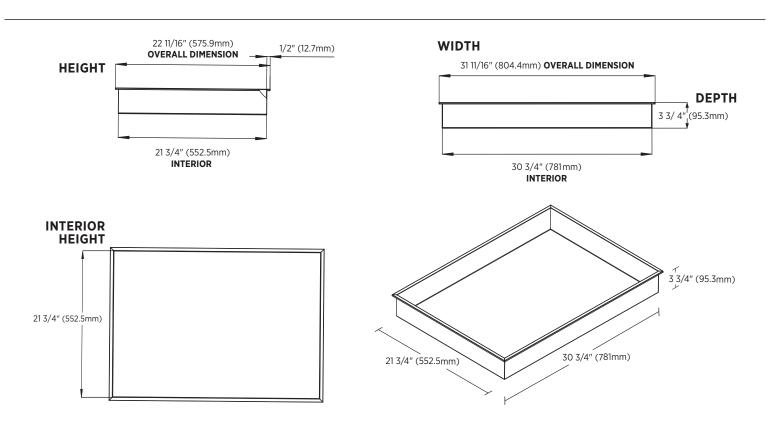

## MODEL #: N3122-MB 30 3/4"W x 3 3/4"D x 21 3/4"H NICHE MATTE BLACK

\* FITS JETCOAT® REFLECTIONS™ SHOWER WALLS

Interior Dimensions 30 3/4" W x 3 3/4" D x 21 3/4" H

Overall Dimensions 31 11/16" W x 3 3/4" D x 22 11/16" H