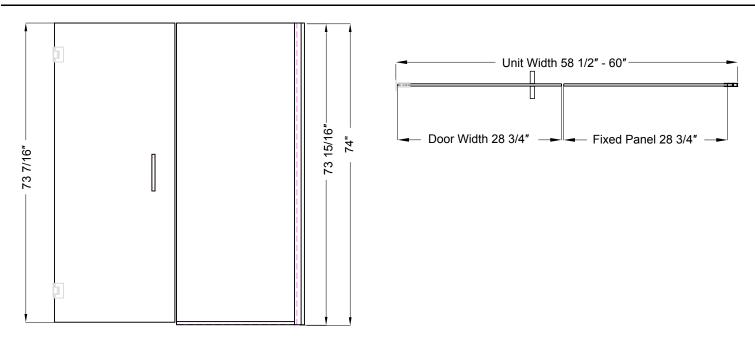

## **3/8" FRAMELESS HINGE SHOWER DOOR & INLINE PANEL**

Model #: MRHG6074-CL-BN

## FITS OPENING: 58-1/2" to 60"W x 74"H

**Clear Glass** 

**Brushed Nickel Finish** 

3/8" tempered safety glass

Through-the-glass mitered handle

Hinge system up to 1-1/2'' opening adjustment on panel side

Can be installed hinge right or left off wall only