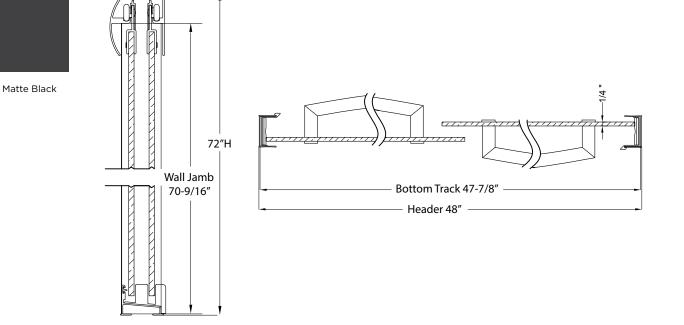

## FITS OPENING 44" TO 48"W X 72"H

Clear Glass Matte Black Finish 1/4" tempered safety glass An anodized aluminum frame Through-the-glass towel bars and hangers An elegantly styled header Safe Slider™ clip keeps doors gliding smooth Bottom track designed for easy cleaning Up to 3/4" adjustment for out of square walls H2OFF® Clean Glass Technology is applied to the inside surface of the glass. Backed by a 5-Year Warranty WAMM®: We All Make Mistakes®! Program