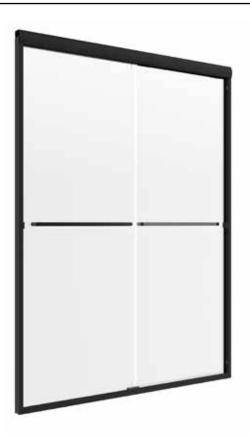

## **COVE** COLLECTION

## FRAMELESS SLIDING SHOWER DOOR

Model# CVSS4872-CL-MB

## FITS OPENING 44" TO 48"W X 72"H

Clear Glass Matte Black Finish 1/4" tempered safety glass An anodized aluminum frame Through-the-glass towel bars and hangers An elegantly styled header Safe Slider™ clip keeps doors gliding smooth Bottom track designed for easy cleaning Up to 3/4" adjustment for out of square walls H2OFF® Clean Glass Technology is applied to the inside surface of the glass. Backed by a 5-Year Warranty WAMM®: We All Make Mistakes®! Program