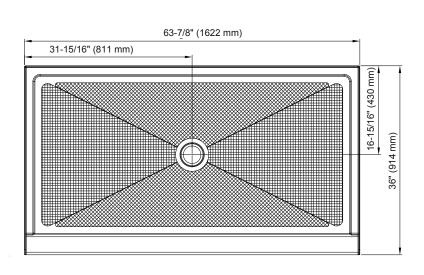

## 64" x 36" ADA SHOWER BASE WITH CENTER DRAIN

Model #: 6436C-W-BF

Overall Dimensions: 64" x 36" x 3"H

 Compliant with the ICC A117.1-2017 Standard for Accessible and Usable Buildings

• 1/4" barrier free threshold