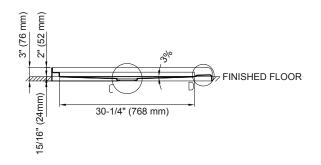

## 64" x 36" ADA SHOWER BASE WITH CENTER DRAIN

Model #: 6436C-W-BF

Overall Dimensions: 64" x 36" x 3"H

 Compliant with the ICC A117.1-2017 Standard for Accessible and Usable Buildings

• 1/4" barrier free threshold

 Finished flooring must be installed so there is no more than a 1/2" rise into the shower threshold to meet ADA compliance\*

- Easy to clean, scratch and stain resistant
- Spacious slip resistant area for showering
- Center drain location
- Screw flange direct to stud, no T-brace or clips required
- Covered with protective film to maintain finish during installation
- 5-Year Consumer, 2-Year Commercial Limited Warranty
- Meets IAPMO, CSA and ADA Standards