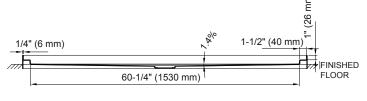

## 64" x 36" ADA SHOWER BASE WITH CENTER DRAIN

Model #: 6436C-W-BF

Overall Dimensions: 64" x 36" x 3"H

 Compliant with the ICC A117.1-2017 Standard for Accessible and Usable Buildings

• 1/4" barrier free threshold

 Finished flooring must be installed so there is no more than a 1/2" rise into the shower threshold to meet ADA compliance\*

- Easy to clean, scratch and stain resistant
- Spacious slip resistant area for showering
- Center drain location
- Screw flange direct to stud, no T-brace or clips required
- Covered with protective film to maintain finish during installation
- 5-Year Consumer, 2-Year Commercial Limited Warranty
- Meets IAPMO, CSA and ADA Standards