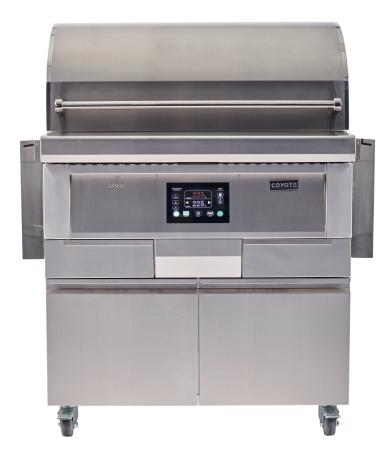

# **36" PELLET GRILL CART MODEL**

## Model No. C1P36-FS

#### Features:

- Intuitive digital touch control
- Dual fan, auger & drip tray
- Smart drop<sup>™</sup> pellet feed
- Front loading pellet hopper
- · Spring assist hood
- Double-walled canopy with gasket
- Versa-Rack<sup>™</sup> for multiple cooking surfaces
- 304 Stainless steel
- Interior grill lighting
- Led light for temperature probes
- Laser cut grates
- Built-in timer & wind guard
- 3 food temperature probes included
- Electric power ignition (120V; 5A; 60HZ)
- Individual smoke & sear grate included
- Hopper capacity of 15 lbs
- Temperature range of 175°F 700°F

### **Dimensions:**

• Overall: (H) 51" X (W) 41 1/2" X (D) 27 1/4"