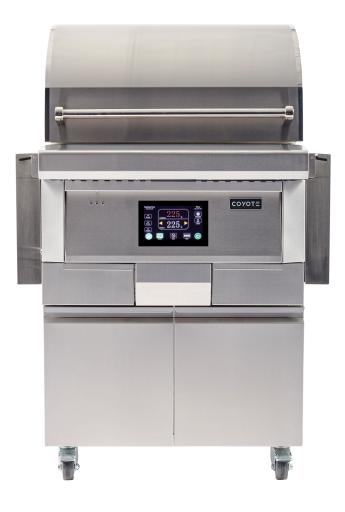

# 28" PELLET GRILL CART MODEL

# Model No. C1P28-FS

#### Features:

- Intuitive digital touch control
- Dual fan, auger & drip tray
- Smart drop™ pellet feed
- Front loading pellet hopper
- Spring assist hood
- Double-walled canopy with gasket
- Versa-Rack<sup>™</sup> for multiple cooking surfaces
- 304 Stainless steel
- Interior grill lighting
- Led light for temperature probes
- Laser cut grates
- Built-in timer & wind guard
- 3 food temperature probes included
- Electric power ignition (120V; 5A; 60HZ)
- Individual smoke & sear grate included
- Hopper capacity of 12 lbs
- Temperature range of 175°F 650°F

## **Dimensions:**

Overall: (H) 51" X (W) 33 1/2" X (D) 27 1/4"