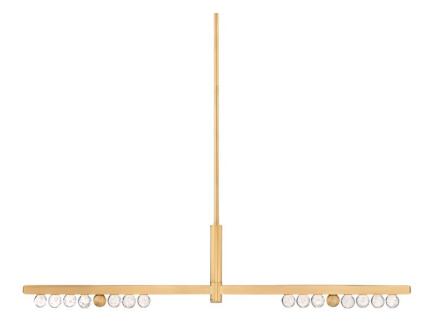

# **ANNECY**

382-51-VB

Bright and balanced, the crystal glass orbs of Annecy recall the glamor of an old Hollywood vanity mirror. Lined in a row on a slender Vintage Brass frame, the LED-lit orbs shine brightly over modern interiors. Available as a sconce or chandelier in two sizes, Annecy illuminates a large space with finesse.

### **DIMENSIONS**

Height 11.00"

Width/Diameter 6.25"

Length "

Minimum Height 17.75"

Maximum Height 59.75"

Canopy/Backplate 6.25"

Hanging Type