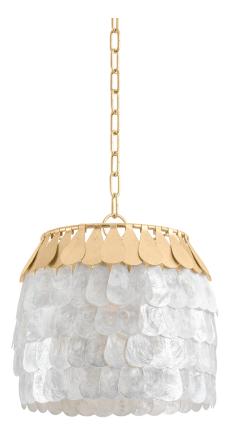

## **CORALIE**

434-14-VGL

\*Due to the one-of-a-kind nature of the medium, exact colors and patterns may vary slightly from the image shown.

# VINTAGE GOLD LEAF (VINTAGE GOLD LEAF)