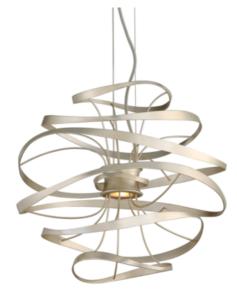

CALLIGRAPHY Product ID 213-41

### **Dimensional Information**

| Height        | 16.50"  |
|---------------|---------|
| ADA Compliant | No      |
| Chain Length  | 120.00" |
| Hanging Type  | CABLE - |
| Diameter      | 18.00"  |
| Weight        | 9.05lb. |

#### **Available Finishes**

| silver leaf polished stainless |  |
|--------------------------------|--|
|                                |  |