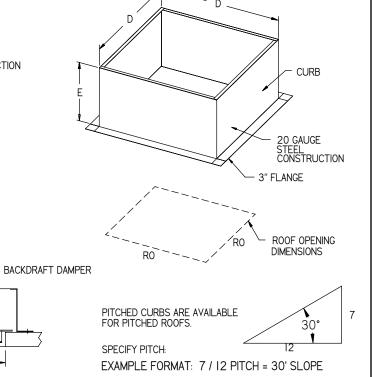

#### CURB DIMENSIONAL DATA

| FAN MODEL | D      | E  |  |
|-----------|--------|----|--|
| RMD-10    | 17 1/2 | 12 |  |
| RMD-12    | 17 1/2 | 12 |  |
| RMD-14    | 19 1/2 | 12 |  |
| RMD-18    | 24 1/2 | 12 |  |