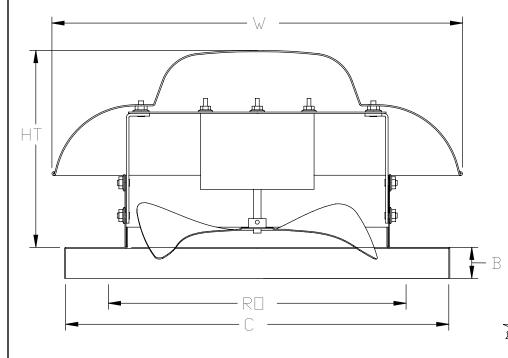

# RMD DIRECT DRIVE AXIAL AXIAL EXHAUST FANS DIMENSIONAL DATA

| FAN MODEL | HT     | W       | В | С  | RO | WEIGHT<br>LB |
|-----------|--------|---------|---|----|----|--------------|
| RMD-I0    | 9 3/4  | 18 5/16 | 2 | 19 | 13 | 24           |
| RMD-I2    | 10 1/4 | 20 5/16 | 2 | 19 | 13 | 32           |
| RMD-14    | 12 5/8 | 27 5/16 | 2 | 21 | 16 | 45           |
| RMD-18    | 14 3/8 | 33 9/16 | 2 | 26 | 20 | 67           |