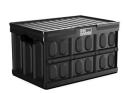

**10848**Utility Storage Tote
12 Qt. capacity

10857 LED Work Light (3) Light modes