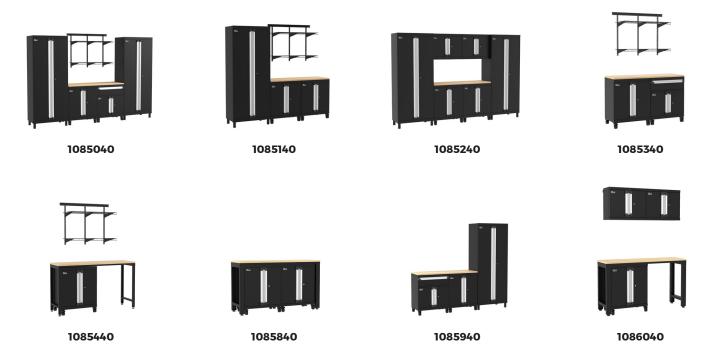

### **ALL-IN ONE SETS**

The ProGarage Collection also available as all-in-one garage organization sets.

| Description                    | 1085040 | 1085140 | 1085240 | 1085340 | 1085440 | 1085840 | 1085940 | 1086040 |
|--------------------------------|---------|---------|---------|---------|---------|---------|---------|---------|
| 2-Door Tall Cabinet            | x2      |         | x2      |         |         |         |         |         |
| 2-Door & 1-Drawer Base Cabinet |         |         |         |         |         |         |         |         |
| 2-Door Base Cabinet            |         | x2      | x2      |         |         | x2      |         |         |
| 2-Door Wall Cabinet            |         |         | x2      |         |         |         |         | x2      |
| Workbench Table                |         |         |         |         |         |         |         |         |
| Workbench Top                  |         |         |         |         |         |         |         |         |
| MaxLoad Adjustable Shelf Set   |         |         |         |         |         |         |         |         |