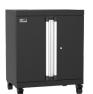

#### **SLEEK & FUNCTIONAL GARAGE STORAGE**

**10840**2-Door Tall Cabinet
(2) Adjustable shelves

**10843**2-Door Base Cabinet
(1) Adjustable shelf

**10842** 2-Door & 1-Drawer Base Cabinet Easy-access top drawer

## **GARAGE STORAGE SYSTEM**

| ITEM  | DESCRIPTION                    | HEIGHT   | WIDTH    | DEPTH    |  |
|-------|--------------------------------|----------|----------|----------|--|
| 10840 | 2-Door Tall Cabinet            | 74.9 in. | 30 in.   | 18 in.   |  |
| 10842 | 2-Door & 1-Drawer Base Cabinet | 32.7 in. | 26.8 in. | 18 in.   |  |
| 10843 | 2-Door Base Cabinet            | 32.7 in. | 26.8 in. | 18 in.   |  |
| 10844 | 2-Door Wall Cabinet            | 21 in.   | 26.8 in. | 11.8 in. |  |
| 10845 | Workbench Table                | 35.2 in. | 60.6 in. | 18 in.   |  |
| 10846 | Workbench Top*                 | 1 in.    | 53.6 in. | 18.2 in. |  |