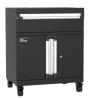

#### **SLEEK & FUNCTIONAL GARAGE STORAGE**

**10840**2-Door Tall Cabinet
(2) Adjustable shelves

**10843**2-Door Base Cabinet
(1) Adjustable shelf

**10842** 2-Door & 1-Drawer Base Cabinet Easy-access top drawer

## **GARAGE STORAGE SYSTEM**

| ITEM  | DESCRIPTION                    | HEIGHT   | WIDTH    | DEPTH    |  |
|-------|--------------------------------|----------|----------|----------|--|
| 10840 | 2-Door Tall Cabinet            | 74.9 in. | 30 in.   | 18 in.   |  |
| 10842 | 2-Door & 1-Drawer Base Cabinet | 32.7 in. | 26.8 in. | 18 in.   |  |
| 10843 | 2-Door Base Cabinet            | 32.7 in. | 26.8 in. | 18 in.   |  |
| 10844 | 2-Door Wall Cabinet            | 21 in.   | 26.8 in. | 11.8 in. |  |
| 10845 | Workbench Table                | 35.2 in. | 60.6 in. | 18 in.   |  |
| 10846 | Workbench Top*                 | 1 in.    | 53.6 in. | 18.2 in. |  |