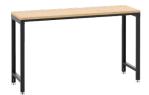

Door and drawer fronts are scratch & moisture resistant.

**10844** 2-Door Wall Cabinet (1) Adjustable shelf

**10845**Workbench Table
Durable rubberwood top

**10846**Workbench Top
Fits on (2) base cabinets

## **GARAGE STORAGE SYSTEM**

| ITEM  | DESCRIPTION                    | HEIGHT   | WIDTH    | DEPTH    |  |
|-------|--------------------------------|----------|----------|----------|--|
| 10840 | 2-Door Tall Cabinet            | 74.9 in. | 30 in.   | 18 in.   |  |
| 10842 | 2-Door & 1-Drawer Base Cabinet | 32.7 in. | 26.8 in. | 18 in.   |  |
| 10843 | 2-Door Base Cabinet            | 32.7 in. | 26.8 in. | 18 in.   |  |
| 10844 | 2-Door Wall Cabinet            | 21 in.   | 26.8 in. | 11.8 in. |  |
| 10845 | Workbench Table                | 35.2 in. | 60.6 in. | 18 in.   |  |
| 10846 | Workbench Top*                 | 1 in.    | 53.6 in. | 18.2 in. |  |

<sup>\*</sup>Workbench top designed for use with (2) base cabinets; Workbench Table also compatible with base cabinets.