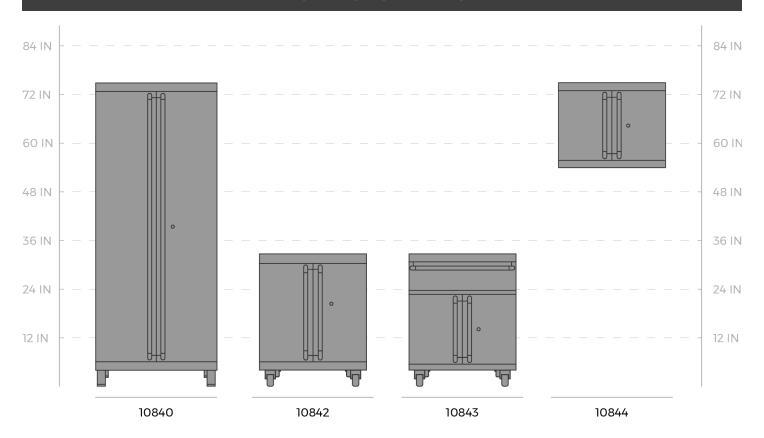

#### **SLEEK & FUNCTIONAL GARAGE STORAGE**

**10840**2-Door Tall Cabinet
(2) Adjustable shelves

**10843**2-Door Base Cabinet
(1) Adjustable shelf

**10842** 2-Door & 1-Drawer Base Cabinet Easy-access top drawer

Door and drawer fronts are scratch & moisture resistant.

**10844** 2-Door Wall Cabinet (1) Adjustable shelf

**10845**Workbench Table
Durable rubberwood top

**10846**Workbench Top
Fits on (2) base cabinets

## **GARAGE STORAGE SYSTEM**

| ITEM  | DESCRIPTION                    | HEIGHT   | WIDTH    | DEPTH    |  |
|-------|--------------------------------|----------|----------|----------|--|
| 10840 | 2-Door Tall Cabinet            | 74.9 in. | 30 in.   | 18 in.   |  |
| 10842 | 2-Door & 1-Drawer Base Cabinet | 32.7 in. | 26.8 in. | 18 in.   |  |
| 10843 | 2-Door Base Cabinet            | 32.7 in. | 26.8 in. | 18 in.   |  |
| 10844 | 2-Door Wall Cabinet            | 21 in.   | 26.8 in. | 11.8 in. |  |
| 10845 | Workbench Table                | 35.2 in. | 60.6 in. | 18 in.   |  |
| 10846 | Workbench Top*                 | 1 in.    | 53.6 in. | 18.2 in. |  |