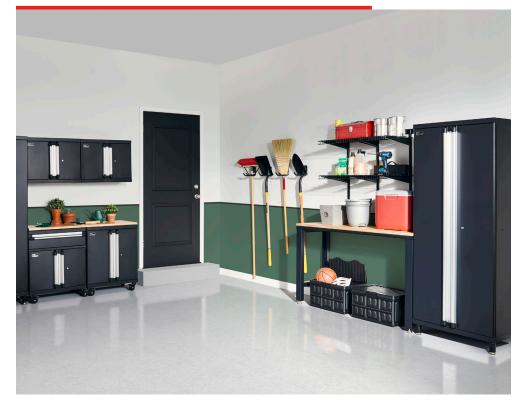

## PRO GARAGE

Heavy-duty, 24-guage steel cabinets with matte black finish

Cabinets with leveling base supports or casters

Added security with lock & key

#### **SLEEK & FUNCTIONAL GARAGE STORAGE**

**10840**2-Door Tall Cabinet
(2) Adjustable shelves

**10843**2-Door Base Cabinet
(1) Adjustable shelf

**10842** 2-Door & 1-Drawer Base Cabinet Easy-access top drawer

# GARAGE CABINETS

## **GARAGE STORAGE SYSTEM**

| ITEM  | DESCRIPTION                    | HEIGHT   | WIDTH    | DEPTH    |  |
|-------|--------------------------------|----------|----------|----------|--|
| 10840 | 2-Door Tall Cabinet            | 74.9 in. | 30 in.   | 18 in.   |  |
| 10842 | 2-Door & 1-Drawer Base Cabinet | 32.7 in. | 26.8 in. | 18 in.   |  |
| 10843 | 2-Door Base Cabinet            | 32.7 in. | 26.8 in. | 18 in.   |  |
| 10844 | 2-Door Wall Cabinet            | 21 in.   | 26.8 in. | 11.8 in. |  |
| 10845 | Workbench Table                | 35.2 in. | 60.6 in. | 18 in.   |  |
| 10846 | Workbench Top*                 | 1 in.    | 53.6 in. | 18.2 in. |  |