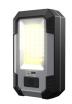

**10848**Utility Storage Tote
12 Qt. capacity

10857 LED Work Light (3) Light modes