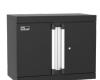

#### **SLEEK & FUNCTIONAL GARAGE STORAGE**

**10840**2-Door Tall Cabinet
(2) Adjustable shelves

**10843**2-Door Base Cabinet
(1) Adjustable shelf

**10842** 2-Door & 1-Drawer Base Cabinet Easy-access top drawer

Door and drawer fronts are scratch & moisture resistant.

**10844** 2-Door Wall Cabinet (1) Adjustable shelf

**10845**Workbench Table
Durable rubberwood top

**10846**Workbench Top
Fits on (2) base cabinets

## **GARAGE STORAGE SYSTEM**

| ITEM  | DESCRIPTION                    | HEIGHT   | WIDTH    | DEPTH    |  |
|-------|--------------------------------|----------|----------|----------|--|
| 10840 | 2-Door Tall Cabinet            | 74.9 in. | 30 in.   | 18 in.   |  |
| 10842 | 2-Door & 1-Drawer Base Cabinet | 32.7 in. | 26.8 in. | 18 in.   |  |
| 10843 | 2-Door Base Cabinet            | 32.7 in. | 26.8 in. | 18 in.   |  |
| 10844 | 2-Door Wall Cabinet            | 21 in.   | 26.8 in. | 11.8 in. |  |
| 10845 | Workbench Table                | 35.2 in. | 60.6 in. | 18 in.   |  |
| 10846 | Workbench Top*                 | 1 in.    | 53.6 in. | 18.2 in. |  |