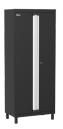

#### **SLEEK & FUNCTIONAL GARAGE STORAGE**

**10840**2-Door Tall Cabinet
(2) Adjustable shelves

**10843**2-Door Base Cabinet
(1) Adjustable shelf

**10842** 2-Door & 1-Drawer Base Cabinet Easy-access top drawer

## **GARAGE STORAGE SYSTEM**

| ITEM  | DESCRIPTION                    | HEIGHT   | WIDTH    | DEPTH    |  |
|-------|--------------------------------|----------|----------|----------|--|
| 10840 | 2-Door Tall Cabinet            | 74.9 in. | 30 in.   | 18 in.   |  |
| 10842 | 2-Door & 1-Drawer Base Cabinet | 32.7 in. | 26.8 in. | 18 in.   |  |
| 10843 | 2-Door Base Cabinet            | 32.7 in. | 26.8 in. | 18 in.   |  |
| 10844 | 2-Door Wall Cabinet            | 21 in.   | 26.8 in. | 11.8 in. |  |
| 10845 | Workbench Table                | 35.2 in. | 60.6 in. | 18 in.   |  |
| 10846 | Workbench Top*                 | 1 in.    | 53.6 in. | 18.2 in. |  |