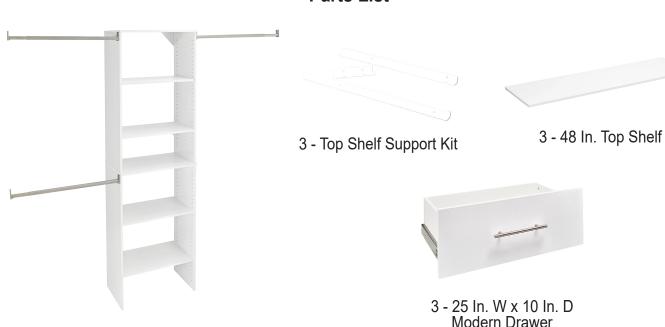

ed tools for the assembly of the products.
- Take an inventory of the parts for the products purchased to insure you have everything you need for the installation.
- Pre-plan the placement of the towers.

## **General Tips**

- Assemble and build your towers.
- Place your towers, making sure to affix them to the wall as directed.
- Measure the length that the rods will need to be for each side. Make sure the span between units
  or unit and wall is not greater than 48 in. The top shelves and closet rods fit a maximum space of
  48 in.
- The expandable closet rods are 30 in. to 48 in. long. If the length is shorter than 30 in. the rod will need to be cut.
- Install the closet rods and top shelves.
- Assemble and install any drawers into the tower unit (sold separately).

## **Parts List**





1 - 25 In. Starter Kit