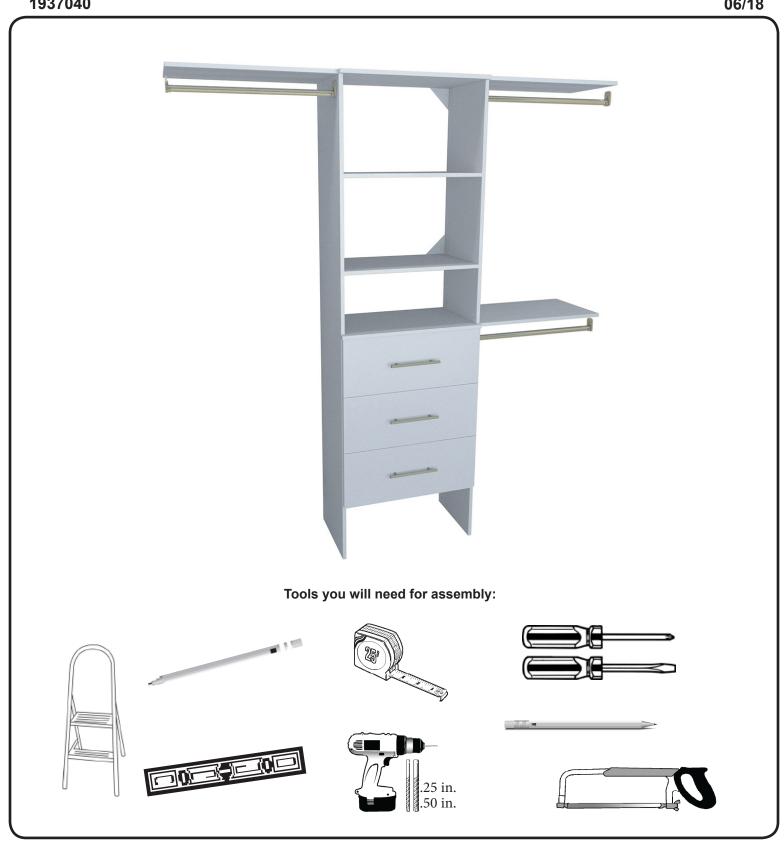

## CLOSETMAD® SuiteSymphony Combo Kits Installation Tips

25" Org. + 3 Modern Drawers

1937040 06/18

## **Getting Started**

- Please refer to the instruction sheet provided in the product package for the specifics on required & recommended tools for the assembly of the products.
- Take an inventory of the parts for the products purchased to insure you have everything you need for the installation.
- Pre-plan the placement of the towers.

## **General Tips**

- Assemble and build your towers.
- Place your towers, making sure to affix them to the wall as directed.
- Measure the length that the rods will need to be for each side. Make sure the span between units
  or unit and wall is not greater than 48 in. The top shelves and closet rods fit a maximum space of
  48 in.
- The expandable closet rods are 30 in. to 48 in. long. If the length is shorter than 30 in. the rod will need to be cut.
- Install the closet rods and top shelves.
- Assemble and install any drawers into the tower unit (sold separately).