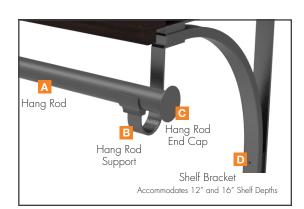

## **ADD-ON ACCESSORIES**

Adding hanging organization is simple! Simply add the accessories to the shelf kit (sold separately).

### SHELF SIZE

Available Depths: 12" and 16" Available Lengths: 4' and 6'

### FOR HANGING ITEMS

Hang Rod Support 1 per Bracket

Adjustable Hang Rod Available Lengths: 4' and 6'

Adjustable Hang Rod Available Lengths: 4' and 6'