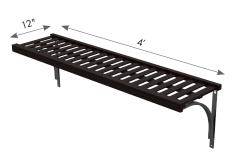

aid's Premium Wood Shelving is an elegant collection of premium multi-function home organization solutions featuring the warmth of 100% Real Wood Shelving. This versatile collection offers the perfect shelf and hanging organization designed to complement today's décor throughout the entire home.

## **Program features:**

- Real wood
- Ventilated or Solid Wood Shelving options

## SHELF KITS

Convenient all-in-one premium ventilated and solid wood shelf kits include shelf, brackets, and installation hardware.

## **ADD-ON ACCESSORIES**

Adding hanging organization is simple! Simply add the accessories to the shelf kit (sold separately).

### **FINISH**

White with Satin Nickel Hardware



Espresso with Bronze Hardware

SHELF TYPE



Solid Wood Kits



Ventilated Wood Kits

### SHELF SIZE



Available Depths: 12" and 16" Available Lengths: 4' and 6'

### FOR HANGING ITEMS



Hang Rod Support 1 per Bracket

Adjustable Hang Rod Available Lengths: 4' and 6'



Adjustable Hang Rod Available Lengths: 4' and 6'

## **OPEN STOCK SHELVING**

Easily customize your space with the Premium Wood Ventilated Wood Shelving open stock option. 8' lengths accommodate larger space and can be easily cut to create a custom look for fit a smaller space. Purchase shelf and hang rod installation hardware for a customizable experience (sold separately).

#### CHOOSE SHELF FINISH



- 8' wide shelves can be cut to size
- 12" and 16" depths available







Bronze