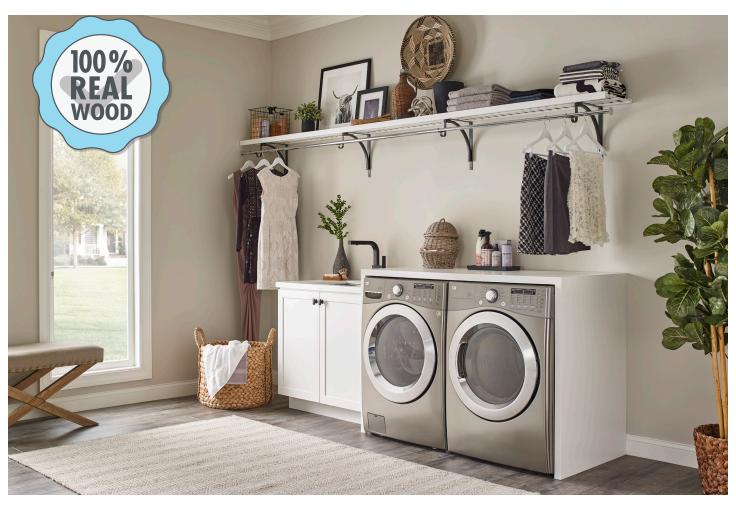

# **CLOSETMAID®**

Premium Wood Shelving

Easy to install

Ideal for multiple rooms and uses

Ventilated and solid wood shelving options

Add storage wherever needed

ClosetMaid's Premium Wood Shelving is an elegant collection of premium multi-function home organization solutions featuring the warmth of 100% Real Wood Shelving. This versatile collection offers the perfect shelf and hanging organization designed to complement today's décor throughout the entire home.

## SHELF KITS

Convenient all-in-one premium ventilated and solid wood shelf kits include shelf, brackets, and installation hardware.

### SHELF SIZE

Available Depths: 12" and 16" Available Lengths: 4' and 6'

### FOR HANGING ITEMS

Hang Rod Support 1 per Bracket

Adjustable Hang Rod Available Lengths: 4' and 6'

Adjustable Hang Rod Available Lengths: 4' and 6'