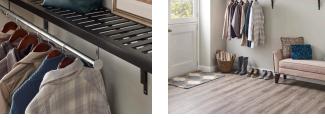

## SHELF KITS

Convenient all-in-one premium ventilated and solid wood shelf kits include shelf, brackets, and installation hardware.

### FOR HANGING ITEMS

Hang Rod Support 1 per Bracket

Adjustable Hang Rod Available Lengths: 4' and 6'

Adjustable Hang Rod Available Lengths: 4' and 6'