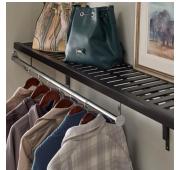

## **ADD-ON ACCESSORIES**

Adding hanging organization is simple! Simply add the accessories to the shelf kit (sold separately).

### FOR HANGING ITEMS

Hang Rod Support 1 per Bracket

Adjustable Hang Rod Available Lengths: 4' and 6'

Adjustable Hang Rod Available Lengths: 4' and 6'