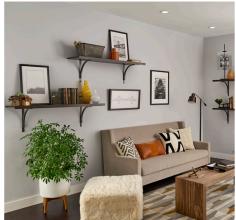

## SHELF KITS

Convenient all-in-one premium ventilated and solid wood shelf kits include shelf, brackets, and installation hardware.