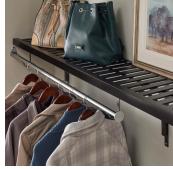

## **ADD-ON ACCESSORIES**

Adding hanging organization is simple! Simply add the accessories to the shelf kit (sold separately).

### FOR HANGING ITEMS

Hang Rod Support 1 per Bracket

Adjustable Hang Rod Available Lengths: 4' and 6'

Adjustable Hang Rod Available Lengths: 4' and 6'