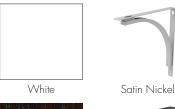

### **FINISH**

White with Satin Nickel Hardware

Espresso with Bronze Hardware

SHELF TYPE

Solid Wood Kits

Ventilated Wood Kits