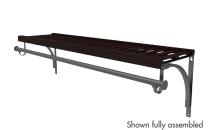

## SHELF KITS

Convenient all-in-one premium ventilated and solid wood shelf kits include shelf, brackets, and installation hardware.

## **ADD-ON ACCESSORIES**

Adding hanging organization is simple! Simply add the accessories to the shelf kit (sold separately).