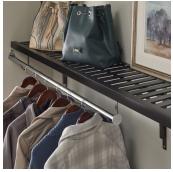

## **SHELF KITS**

Convenient, all-in-one premium ventilated wood and solid wood shelf kits include shelf, brackets, and installation hardware.

#### SHELF TYPE

Solid Wood Kits

Ventilated Wood Kits

### **ADD-ON ACCESSORIES**

To add hanging organization, simply add the accessories pictured below to the shelf kit (sold separately).