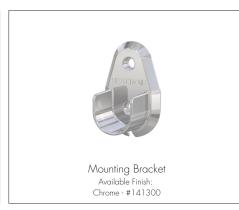

### **ADD-ON ACCESSORIES**

To add hanging organization, simply add the accessories pictured below to the shelf kit (sold separately).