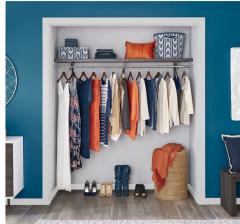

## **SHELF KITS**

Convenient, all-in-one premium ventilated wood and solid wood shelf kits include shelf, brackets, and installation hardware.

### **ADD-ON ACCESSORIES**

To add hanging organization, simply add the accessories pictured below to the shelf kit (sold separately).