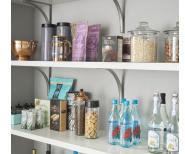

## **SHELF KITS**

Convenient, all-in-one premium ventilated wood and solid wood shelf kits include shelf, brackets, and installation hardware.

#### SHELF TYPE

Solid Wood Kits

Ventilated Wood Kits