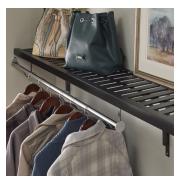

## **SHELF KITS**

Convenient, all-in-one premium ventilated wood and solid wood shelf kits include shelf, brackets, and installation hardware.

#### SHELF TYPE

Solid Wood Kits

Ventilated Wood Kits

### **ADD-ON ACCESSORIES**

To add hanging organization, simply add the accessories pictured below to the shelf kit (sold separately).