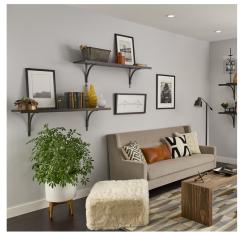

## **Premium Wood Shelving**

Featuring the warmth and elegance of 100% real wood, this versatile collection of multi-functional shelving is designed to compliment the entire home while offering both shelving and hanging organizational solutions.

## **SHELF KITS**

Convenient, all-in-one premium ventilated wood and solid wood shelf kits include shelf, brackets, and installation hardware.