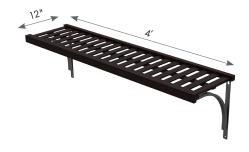

tiple rooms & uses



Ventilated & solid wood shelving options



Add storage wherever needed

#### **Program features:**

- 100% Real wood
- Ventilated Wood or Solid Wood Shelving Options

## **Premium Wood Shelving**

Featuring the warmth and elegance of 100% real wood, this versatile collection of multi-functional shelving is designed to compliment the entire home while offering both shelving and hanging organizational solutions.

## **SHELF KITS**

Convenient, all-in-one premium ventilated wood and solid wood shelf kits include shelf, brackets, and installation hardware.

## FINISH



White with Satin Nickel Hardware



Espresso with Bronze Hardware

#### SHELF TYPE



Solid Wood Kits



Ventilated Wood Kits

#### SHELF SIZE

Available Depths: 12" and 16" Available Lengths: 4' and 6'



### **ADD-ON ACCESSORIES**

To add hanging organization, simply add the accessories pictured below to the shelf kit (sold separately).