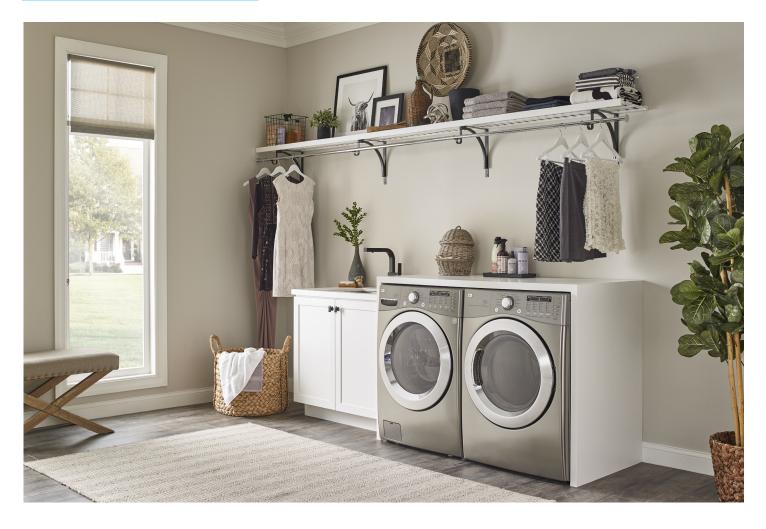

## **Premium Wood Shelving**

Featuring the warmth and elegance of 100% real wood, this versatile collection of multi-functional shelving is designed to compliment the entire home while offering both shelving and hanging organizational solutions.

## **SHELF KITS**

Convenient, all-in-one premium ventilated wood and solid wood shelf kits include shelf, brackets, and installation hardware.