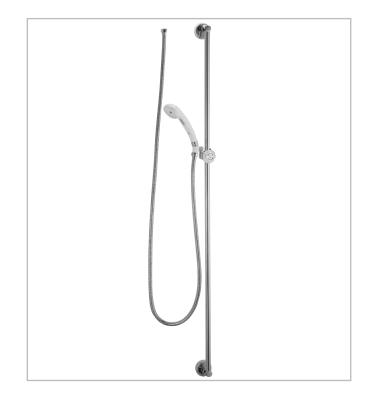

# **MANUAL FAUCETS**



# 153-CP

Hand Held Shower Fitting

### **PRODUCT TYPE**

Hand held shower fitting

# FEATURES & SPECIFICATIONS

- Chrome plated finish
- 69" Stainless steel hose
- 48" Spray adjustable wall bar
- Built-in flow control with 2.5 GPM (9.5 L/min) flow rate
- Hand spray
- 1/2" NSPM female inlet
- Bar hook with adjustable control knob
- Mounting hardware included

# PERFORMANCE SPECIFICATION

- Rated Operating Pressure: 20-125 PSI
- Rated Operating Temperature: 40-140° F

# WARRANTY

- 1-Year Manufacturing Defect Warranty
- 1-Year Limited Finish Warranty

### **COMPLIANT TO**

• ASME A112.18.1M

• CSA B125







# Hand Held Shower Fitting



### **ARCHITECT/ENGINEER SPECIFICATION**

Chicago Faucets No. 153-CP, Chrome plated finish. 69" Stainless steel hose. 48" Spray adjustable wall bar. Built-in flow control with 2.5 GPM (9.5 L/min) flow rate. 1/2" NSPM female inlet. Bar hook with adjustable control knob and mounting hardware included. This product meets ADA requirements and is tested and certified to industry standards: ASME A112.18.1 and CSA B125.



#### **OPERATION AND MAINTENANCE**

Installation should be in accordance with local plumbing codes. Flush all pipes thoroughly before installation. After installation, remove spout outlet or flow control and flush faucet thoroughly to clear any debris. Care should be taken when cleaning this product. Do not use abrasive cleaners, chemicals or s