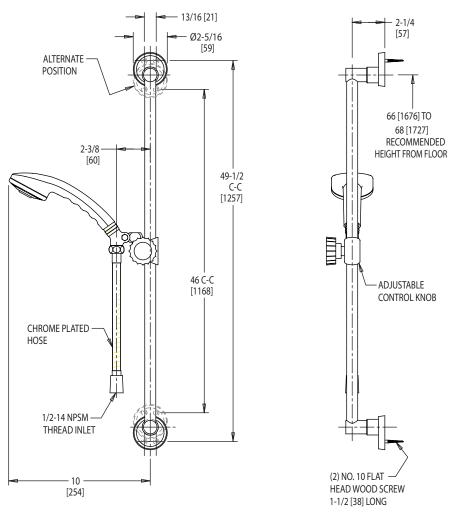

# FEATURES & SPECIFICATIONS

- Chrome plated finish
- 69" Stainless steel hose
- 48" Spray adjustable wall bar
- Built-in flow control with 2.5 GPM (9.5 L/min) flow rate
- Hand spray
- 1/2" NSPM female inlet
- Bar hook with adjustable control knob
- Mounting hardware included

### **ARCHITECT/ENGINEER SPECIFICATION**

Chicago Faucets No. 153-CP, Chrome plated finish. 69" Stainless steel hose. 48" Spray adjustable wall bar. Built-in flow control with 2.5 GPM (9.5 L/min) flow rate. 1/2" NSPM female inlet. Bar hook with adjustable control knob and mounting hardware included. This product meets ADA requirements and is tested and certified to industry standards: ASME A112.18.1 and CSA B125.