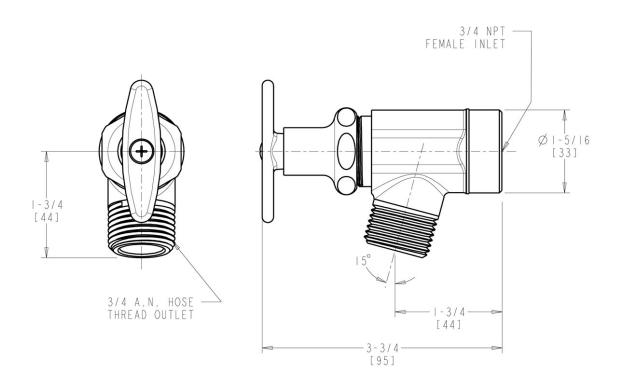

# **Features & Specifications**

- Sill Fittings
- 2-1/4" Tee Handle
- Slow Compression Operating Cartridge
- 3/4" NPT Female Inlet
- 3/4" Male Hose Thread Outlet
- Less Wall Flange

#### **Architect/Engineer Specification**

Chicago Faucets No. 387-LEF, Wall Mounted Sill Fittings Inside Sill Fitting, Chrome Plated solid brass construction. 2-1/4" Metal Tee handle(s) with Tapered Square. Slow compression rebuildable cartridge, opens and closes 360° for fine adjustment, closes with water pressure, features square tapered stem. 3/4" NPT Female Inlet. 3/4" Male Hose Thread Outlet. Less Wall Flange. Mounting hardware included.