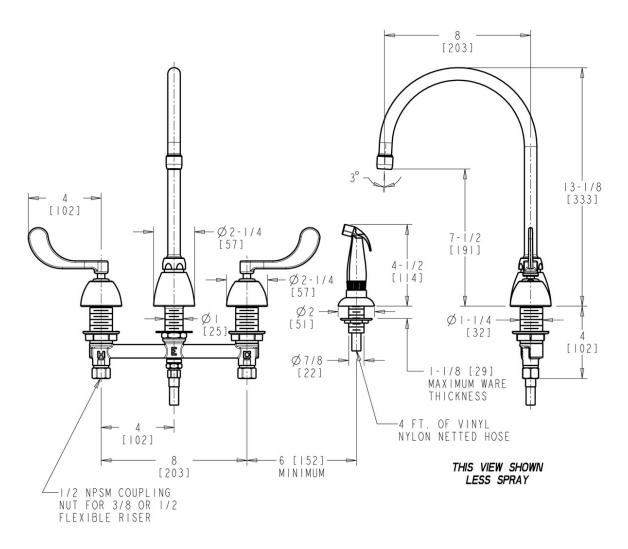

## **Features & Specifications**

- 8" Fixed Centers
- 8" Rigid / Swing Gooseneck Spout
- 1.5 GPM (5.7 L/min) Aerator
- 4" Wristblade Handle
- Ceramic 1/4 Turn Operating Cartridge
- 1/2" NPSM Supply Inlets and Coupling Nut for 3/8" or 1/2" Flexible Riser
- ECAST® design provides durable brass construction with total lead content equal to or less than 0.25% by weighted average

#### **Architect/Engineer Specification**

Chicago Faucets No. 200-G8AE35-317XKAB, Deck Mounted 8" Fixed Centers Concealed Hot and Cold Water Sink Faucet with Side Spray, Chrome Plated solid brass construction. 8" Center to Center Rigid / Swing Gooseneck Spout. 1.5 GPM (5.7 L/min) Pressure Compensating Softflo Aerator. 4" Metal Wristblade handle(s) with Sixteen Point Tapered Broach and Secured Blue and Red Buttons. Ceramic quarter turn cartridge, features square tapered stem. 1/2" NPSM Supply Inlets and Coupling Nut for 3/8" or 1/2" Flexible Riser. Mounting hardware includedECAST® construction with less than 0.25% lead content by weighted average. CALGreen Compliant. This product meets ADA ANSI/ICC A117.1 requirements and is tested and certified to industry standards: ASME A112.18.1/CSA B125.1, Certified to NSF/ANSI 61, Section 9 by CSA, California Health and Safety Code 116875 (AB1953-2006), Vermont Bill S.152, NSF/ANSI 372 Low Lead Content, and California Green Building Standards Code (CALGreen).