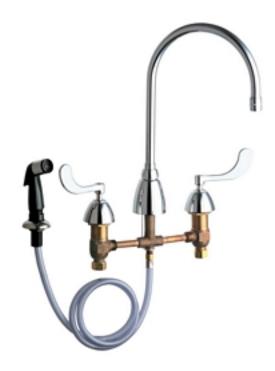

### **Product Type**

Deck Mounted 8" Fixed Centers Concealed Hot and Cold Water Sink Faucet with Side Spray

## **Features & Specifications**

- 8" Fixed Centers
- 8" Rigid / Swing Gooseneck Spout
- 1.5 GPM (5.7 L/min) Aerator
- 4" Wristblade Handle
- Ceramic 1/4 Turn Operating Cartridge
- 1/2" NPSM Supply Inlets and Coupling Nut for 3/8" or 1/2" Flexible Riser
- ECAST® design provides durable brass construction with total lead content equal to or less than 0.25% by weighted average