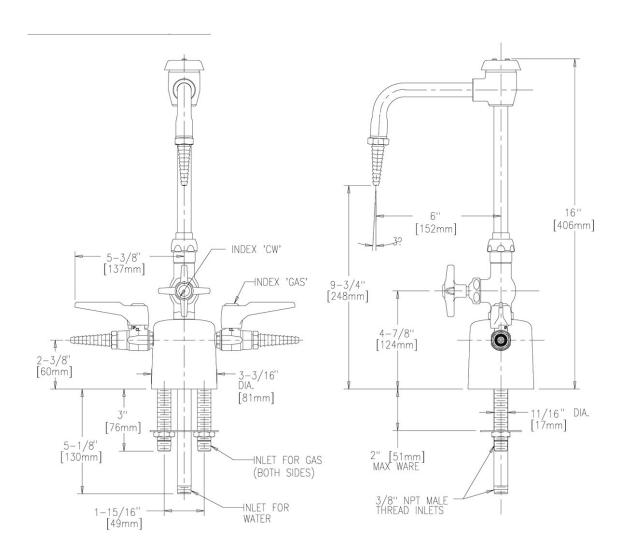

### 1301-WSVG2BVBE7SAM

#### **Architect/Engineer Specification**

Chicago Faucets No. 1301-WSVG2BVBE7SAM, Deck Mounted Multiple Service Valves Combination Triple Service Fixture, Satin Antimicrobial plated solid brass construction. Shank Assembly. Atmospheric Vacuum Breaker, Not Intended for Continuous Pressure Applications. Mounting hardware included Atmospheric Vacuum Breaker, Not Intended for Continuous Pressure Applications.