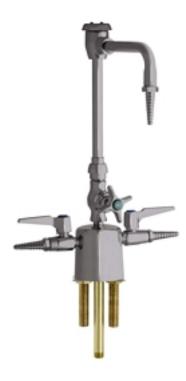

### 1301-WSVG2BVBE7SAM

#### **Architect/Engineer Specification**

Chicago Faucets No. 1301-WSVG2BVBE7SAM, Deck Mounted Multiple Service Valves Combination Triple Service Fixture, Satin Antimicrobial plated solid brass construction. Shank Assembly. Atmospheric Vacuum Breaker, Not Intended for Continuous Pressure Applications. Mounting hardware included Atmospheric Vacuum Breaker, Not Intended for Continuous Pressure Applications.