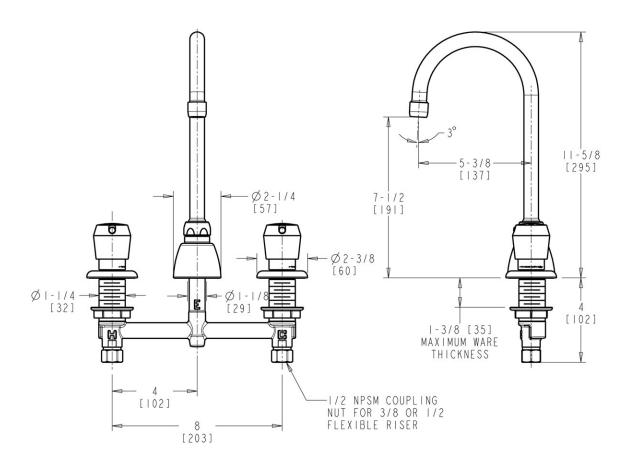

#### **Features & Specifications**

- 8" Fixed Centers
- 5-1/4" Rigid / Swing Gooseneck Spout
- 2.2 GPM (8.3 L/min) Aerator
- 1-3/4" Vandal Proof MVP Metering Push Handle
- MVP Metering Adjustable Cycle Time Closure Cartridge
- 1/2" NPSM Supply Inlets and Coupling Nut for 3/8" or 1/2" Flexible Riser
- ECAST® design provides durable brass construction with total lead content equal to or less than 0.25% by weighted average

#### **Architect/Engineer Specification**

Chicago Faucets No. 786-E3-665ABCP, Deck Mounted 8" Fixed Centers Concealed Hot and Cold Metering Water Sink Faucet, Chrome Plated solid brass construction. 5-1/4" Center to Center Rigid / Swing Gooseneck Spout. 2.2 GPM (8.3 L/min) Pressure Compensating Softflo Aerator. 1-3/4" Metal Vandal Proof MVP Metering Push handle(s) with Blue and Red Buttons. MVP™ self-closing, auto-timed metering cartridge, adjustable run time from 2 to 15 seconds, opens with push, 0.20 max gallon/cycle. 1/2" NPSM Supply Inlets and Coupling Nut for 3/8" or 1/2" Flexible Riser. ECAST® construction with less than 0.25% lead content by weighted average. This product meets ADA ANSI/ICC A117.1 requirements and is tested and certified to industry standards: ASME A112.18.1/CSA B125.1, Certified to NSF/ANSI 61, Section 9 by CSA, California Health and Safety Code 116875 (AB1953-2006), Vermont Bill S.152, and NSF/ANSI 372 Low Lead Content.