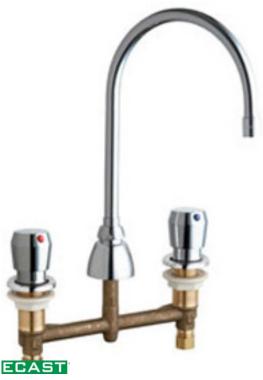

#### **Product Type**

Deck Mounted 8" Fixed Centers Concealed Hot and Cold Metering Water Sink Faucet

#### **Features & Specifications**

- 8" Fixed Centers
- 5-1/4" Rigid / Swing Gooseneck Spout
- 2.2 GPM (8.3 L/min) Aerator
- 1-3/4" Vandal Proof MVP Metering Push Handle
- MVP Metering Adjustable Cycle Time Closure Cartridge
- 1/2" NPSM Supply Inlets and Coupling Nut for 3/8" or 1/2" Flexible Riser
- ECAST® design provides durable brass construction with total lead content equal to or less than 0.25% by weighted average