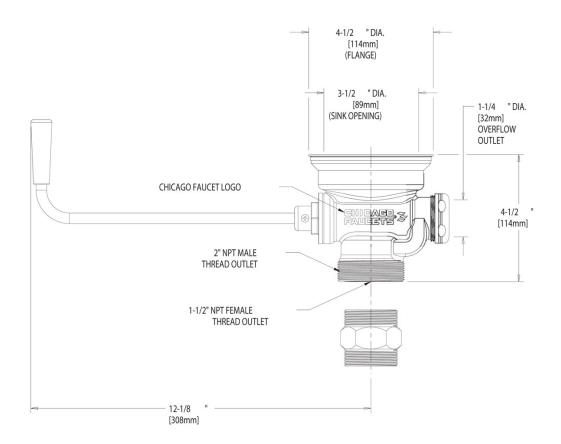

# **Features & Specifications**

- 1-1/2" NPT Male/Female or 2" NPT Male Thread Outlet
- Internal Plug Valve
- For 3-1/2" Sink Opening
- CFNow! Item Ships in 3 Days

## **Architect/Engineer Specification**

Chicago Faucets No. 1367-NF, Drain Rotary Drain. 1-1/2" NPT male/female or 2" NPT male thread outlet. Internal plug valve. For 3-1/2" sink opening.