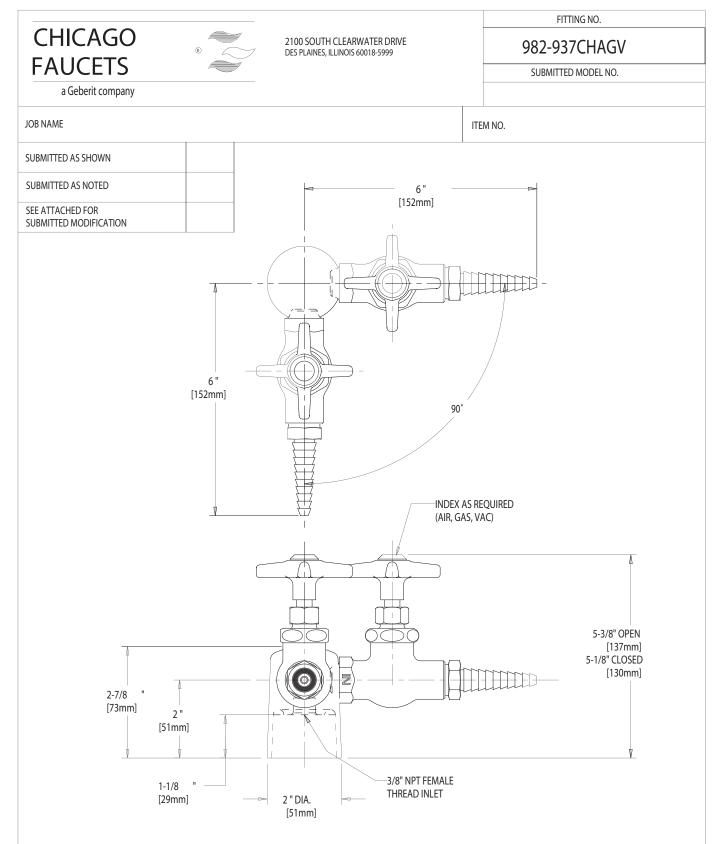

| TECHNICAL DATA                                                                                                                                                                                                                                                                                                                                                                                                                                                                                                                                                                                                                                                                                                                                                                                                                                                                                                                                                                                                                                                                                                                                                                                                                                                                                                                                                                                                                                                                                                                                                                                                                                                                                                                                                                                                                                                                                                                                                                                                                                                                                                            | DATE:                          | 12-14-04 | 982        |
|---------------------------------------------------------------------------------------------------------------------------------------------------------------------------------------------------------------------------------------------------------------------------------------------------------------------------------------------------------------------------------------------------------------------------------------------------------------------------------------------------------------------------------------------------------------------------------------------------------------------------------------------------------------------------------------------------------------------------------------------------------------------------------------------------------------------------------------------------------------------------------------------------------------------------------------------------------------------------------------------------------------------------------------------------------------------------------------------------------------------------------------------------------------------------------------------------------------------------------------------------------------------------------------------------------------------------------------------------------------------------------------------------------------------------------------------------------------------------------------------------------------------------------------------------------------------------------------------------------------------------------------------------------------------------------------------------------------------------------------------------------------------------------------------------------------------------------------------------------------------------------------------------------------------------------------------------------------------------------------------------------------------------------------------------------------------------------------------------------------------------|--------------------------------|----------|------------|
| - DECK MOUNTED LABORATORY TURRET     - (2) 937 NEEDLEPOINT VALVES AT 90     - E7 REMOVABLE SERRATED HOSE NOZZLE     - 204 LABORATORY HANDLES WITH INDEX BUTTON (SPECIFIED INDEX)     - 0.5-125 PSI MAXIMUM OPERATING PRESSURE EINIGLE GUIDANE OF ATTERNATIONE OF ATTERNAT | by:<br>Chk'd:<br><b>App'd:</b> |          | 2-937CHAGV |
| - FINISH: CHROME PLATE                                                                                                                                                                                                                                                                                                                                                                                                                                                                                                                                                                                                                                                                                                                                                                                                                                                                                                                                                                                                                                                                                                                                                                                                                                                                                                                                                                                                                                                                                                                                                                                                                                                                                                                                                                                                                                                                                                                                                                                                                                                                                                    | REV:                           | В        |            |