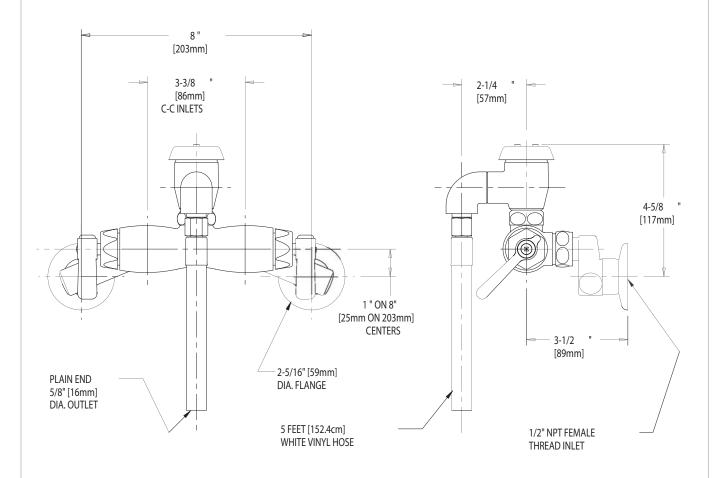

## DIMENSIONS IN INCHES AND [MILLIMETERS].

|                                                                                                                                                     | TECHNICAL DATA         |                                     | DATE: 5 | -23-02 |     |  |
|-----------------------------------------------------------------------------------------------------------------------------------------------------|------------------------|-------------------------------------|---------|--------|-----|--|
| - WALL MOUNTED FITTING - 893 VACUUM BREAKER - 369 INDEXED LEVER HANDLES - QUATURN OPERATING CARTRIDGE - "R" ADJUSTABLE SUPPLY ARMS W/INTEGRAL STOPS | - WALL MOUNTED FITTING |                                     | BY:     | JAR    | 95  |  |
|                                                                                                                                                     |                        | - 5 FEET [152.4cm] WHITE VINYL HOSE | CHK'D:  |        | 6-R |  |
|                                                                                                                                                     | 1 3                    | - ASME A112.18.1M<br>- CSA B125     | APP'D:  |        |     |  |
|                                                                                                                                                     | - FINISH: CHROME PLATE |                                     | REV:    | Α      |     |  |