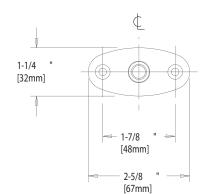

## **FLANGE DETAIL**

## DIMENSIONS IN INCHES AND [MILLIMETERS].

| TECHNICAL DATA                                                                                                                          |                                                                                                                                                  | <b>DATE</b> : 05-20-02 |     |
|-----------------------------------------------------------------------------------------------------------------------------------------|--------------------------------------------------------------------------------------------------------------------------------------------------|------------------------|-----|
| - FLUSHING RIM SINK FITTING - 814S RIGID SPOUT ASSEMBLY - 319 ELBOW BLADE HANDLES - QUATURN OPERATING CARTRIDGES - FINISH: CHROME PLATE | - "R" ADJUSTABLE SUPPLY ARMS WITH<br>INTEGRAL SERVICE STOPS<br>- FLUSH VALVE PIPE SUPPORT<br>- ASME A112.18.1M COMPLIANT<br>- CSA B125 COMPLIANT | BY: SID CHK'D:         | 814 |
|                                                                                                                                         |                                                                                                                                                  | APP'D:                 |     |
|                                                                                                                                         |                                                                                                                                                  | REV: A                 |     |