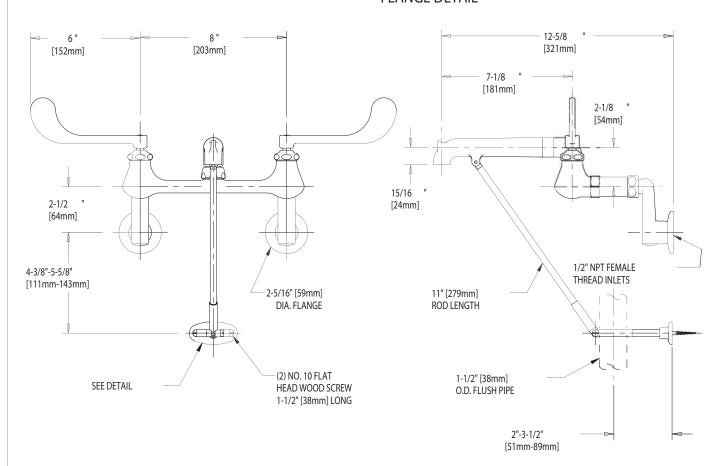

## DIMENSIONS IN INCHES AND [MILLIMETERS].

| TECHNICAL DATA                                                                                                                          |                                                                                                                                                  | <b>DATE</b> : 05-20-02 |     |
|-----------------------------------------------------------------------------------------------------------------------------------------|--------------------------------------------------------------------------------------------------------------------------------------------------|------------------------|-----|
| - FLUSHING RIM SINK FITTING - 814S RIGID SPOUT ASSEMBLY - 319 ELBOW BLADE HANDLES - QUATURN OPERATING CARTRIDGES - FINISH: CHROME PLATE | - "R" ADJUSTABLE SUPPLY ARMS WITH<br>INTEGRAL SERVICE STOPS<br>- FLUSH VALVE PIPE SUPPORT<br>- ASME A112.18.1M COMPLIANT<br>- CSA B125 COMPLIANT | BY: SID CHK'D:         | 814 |
|                                                                                                                                         |                                                                                                                                                  | APP'D:                 |     |
|                                                                                                                                         |                                                                                                                                                  | REV: A                 |     |